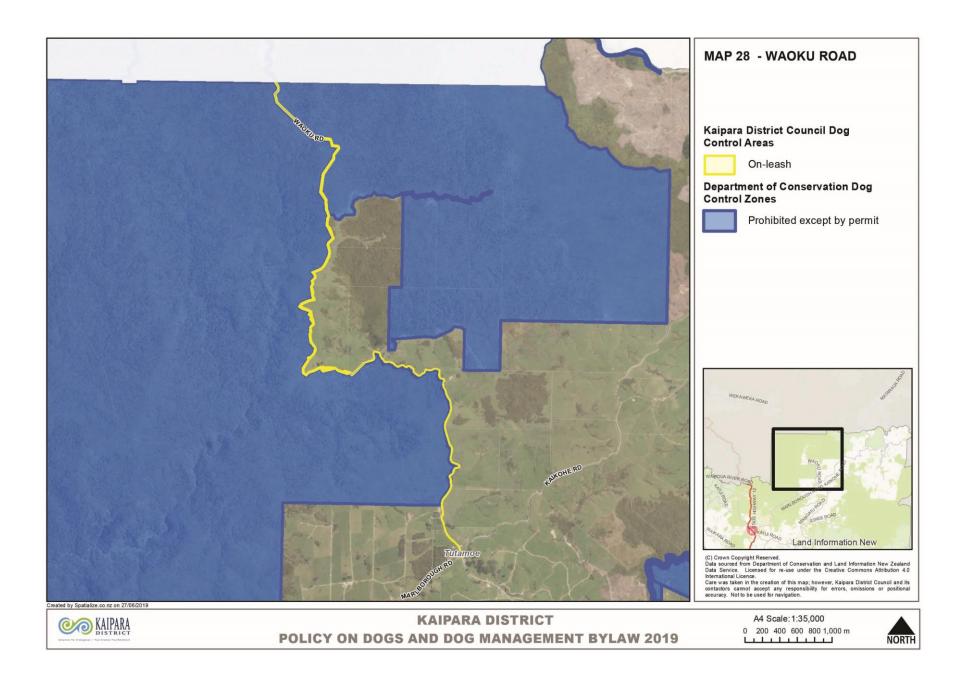

| Area where rules apply                                                                                                                                                                                                                        | Map<br>Reference | Dog access status |
|-----------------------------------------------------------------------------------------------------------------------------------------------------------------------------------------------------------------------------------------------|------------------|-------------------|
| Bayly                                                                                                                                                                                                                                         | /s Beach         |                   |
| Ripiro Beach at Baylys Beach – the area extending from the stream flowing out of Chases Gorge to the stream flowing out of Cynthia Place.                                                                                                     | Map 19           | On-leash          |
| Ocean View Terrace and the reserve on Ocean View Terrace.                                                                                                                                                                                     | Map 19           | On-leash          |
| Aranga                                                                                                                                                                                                                                        | Coast Area       |                   |
| Manuwhetai (the area of beach south of the mouth of the Waipoua River) from the Kaipara/Far North Boundary to the Muriwai Stream.                                                                                                             | 25               | On-leash          |
| Waihaupai (the area around the first stream on Ripiro Beach south of Aranga Beach) from 300 metres north of the mouth of the Waihaupai Stream to 200 metres south of the mouth of Waihaupai Stream, extending down to Mean Low Water Springs. | 26               | On-leash          |
| Kai I                                                                                                                                                                                                                                         | wi Lakes         |                   |
| Kai Iwi Lakes (Taharoa Domain).                                                                                                                                                                                                               | Map 20           | Prohibited        |
| Northe                                                                                                                                                                                                                                        | rn Kaipara       |                   |
| Trounson Park Road between Aranga Station Road intersection and McLean Road intersection.                                                                                                                                                     | Map 21 & 22      | On-leash          |
| Mangatu Road between McLean Road intersection and Trounson Park Road intersection.                                                                                                                                                            | Map 21 & 22      | On-leash          |
| Marlborough Road – excluding the first 2.3 kilometres of Marlborough Road as measured from the intersection of Marlborough Road and Kaikohe Road.                                                                                             | 27 & 29          | On-leash          |
| Waoku Road                                                                                                                                                                                                                                    | 28               | On-leash          |
| Waipoua Settlement Road                                                                                                                                                                                                                       | 27               | On-leash          |
| Lookout Road                                                                                                                                                                                                                                  | 27               | On-leash          |