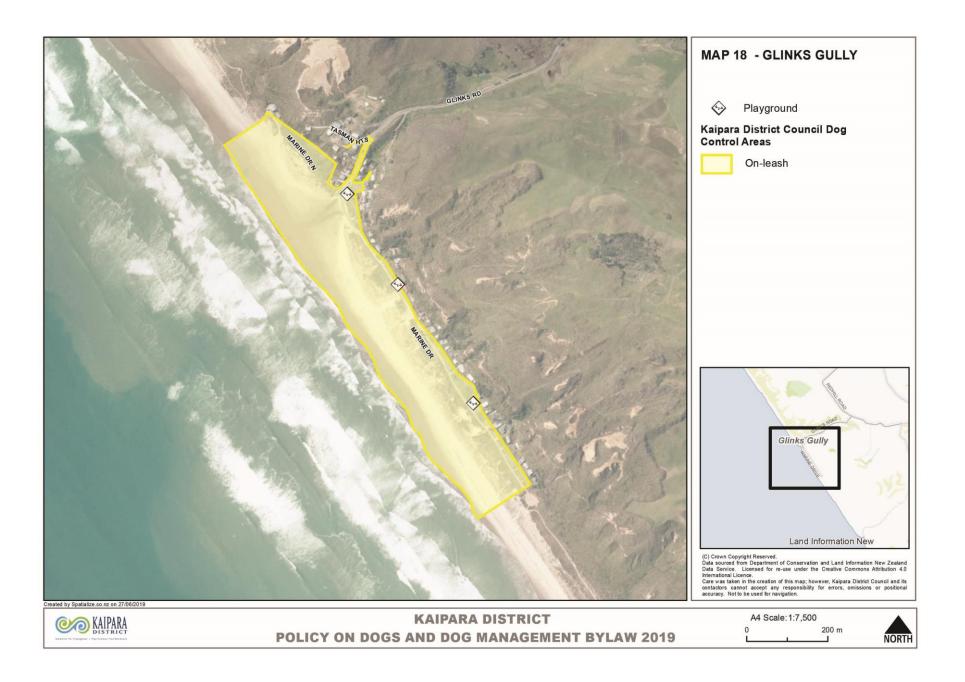

| Area where rules apply                                                                                                                                                    | Map<br>Reference | Dog access status |  |
|---------------------------------------------------------------------------------------------------------------------------------------------------------------------------|------------------|-------------------|--|
| The beach area known as Dems Road (including the esplanade reserve at Dems Road) down to Mean Low Water Springs.                                                          | Map 10           | On-leash          |  |
| The Beach from Fisher Street, around Fenwicks Point to the Moreton Bay Fig Tree.                                                                                          | Map 10           | On-leash          |  |
| Pa                                                                                                                                                                        | paroa            |                   |  |
| Paparoa – the Village Green.                                                                                                                                              | Map 15           | On-leash          |  |
| Ti                                                                                                                                                                        | nopai            |                   |  |
| Tinopai – the reserves and beach down to Mean Low Water Springs from the Tinopai Hall to the Komiti Road bridge over the Komiti Creek.                                    | Map 11           | On-leash          |  |
| Dar                                                                                                                                                                       | gaville          |                   |  |
| Dargaville waterfront from Totara Street to the Band Rotunda on Victoria Street.                                                                                          | Map 13           | On-leash          |  |
| Pou Tu Te Rangi Pa.                                                                                                                                                       | Map 12           | Prohibited        |  |
| Harding Park and Old Mt Wesley Cemetery.                                                                                                                                  | Map 12           | On-leash          |  |
| Sportsville – the carpark, courts, roadway and buildings as mapped in Schedule 3.                                                                                         | Map 14           | On-leash          |  |
| The part of Northern Wairoa Memorial Park adjoining Logan Street as mapped in Schedule 3.                                                                                 | Map 14           | On-leash          |  |
| Р                                                                                                                                                                         | outo             |                   |  |
| Ripiro Beach near Pouto Point – from the Kaipara North Head Lighthouse to a point 400 metres south of the end of Pouto Road and extending down to Mean Low Water Springs. | Map 17           | On-leash          |  |
| The site of the Kaipara North Head Lighthouse.                                                                                                                            | Map 17           | On-leash          |  |
| Glinks Gully                                                                                                                                                              |                  |                   |  |
| Ripiro Beach at Glinks Gully – the area extending from Marine Drive to Mean Low Water Springs.                                                                            | Map 18           | On-leash          |  |