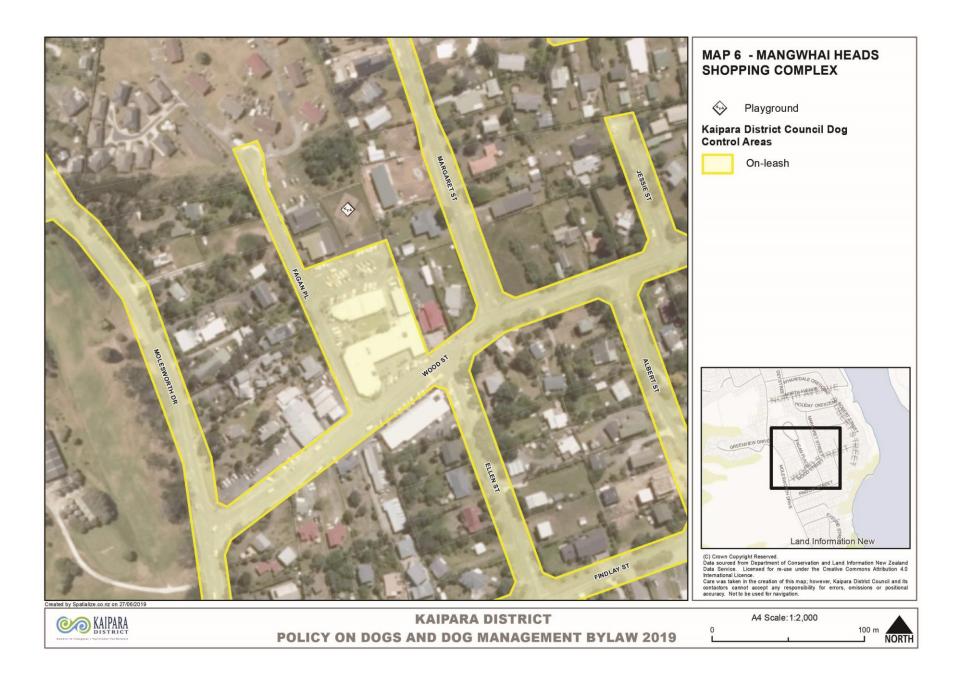

| Area where rules apply                                                                                                                                                                  | Map<br>Reference | Dog access status                                             |
|-----------------------------------------------------------------------------------------------------------------------------------------------------------------------------------------|------------------|---------------------------------------------------------------|
| Distr                                                                                                                                                                                   | rict-wide        |                                                               |
| Within 10 metres of all public except where there is an approved fence separating the dog from the playground.                                                                          | District-wide    | Prohibited                                                    |
| All public roads in urban areas, including the footpath and berm.                                                                                                                       | District-wide    | On-leash                                                      |
| All Council controlled cemeteries                                                                                                                                                       | District-wide    | On-leash                                                      |
| Mangawhai                                                                                                                                                                               | and surrounds    |                                                               |
| Mangawhai Sand Spit Beach down to Mean Low Water Springs.                                                                                                                               | Map 1, 2 & 3     | Prohibited                                                    |
| Mangawhai Heads Reserve including the adjoining beach/foreshore (excluding Picnic Bay) down to Mean Low Water Springs and as far as the first set of rocks on the Mangawhai Surf Beach. | Map 1, 2 & 3     | On-leash                                                      |
| Picnic Bay (as mapped in Schedule 3).                                                                                                                                                   | Map 2, 1 & 3     | On-leash between 10am and 5pm. Off-leash outside these hours. |
| Mangawhai Harbour beaches and adjoining reserves from the Alamar Crescent boat ramp to Mangawhai Heads Reserve down to Mean Low Water Springs.                                          | Map 1, 2, 3 & 5  | On-leash                                                      |
| The Mangawhai Estuary beach and adjoining reserves from the Alamar Crescent boat ramp to the rocks at Bullet Point down to Mean Low Water Springs.                                      | Map 3, 1 & 5     | On-leash between 10am and 5pm. Off-leash outside these hours. |
| Mangawhai Harbour beaches and adjoining reserves from the rocks at Bullet Point to the Lincoln Street reserve down to Mean Low Water Springs.                                           | Map 3, 1, & 4    | On-leash                                                      |
| Mangawhai Heads Holiday Park (Alamar Crescent).                                                                                                                                         | Map 5, 3 & 1     | Prohibited                                                    |
| The shopping complex on the corner of Wood Street and Fagan Place, Mangawhai.                                                                                                           | Map 6, 3 & 1     | On-leash                                                      |