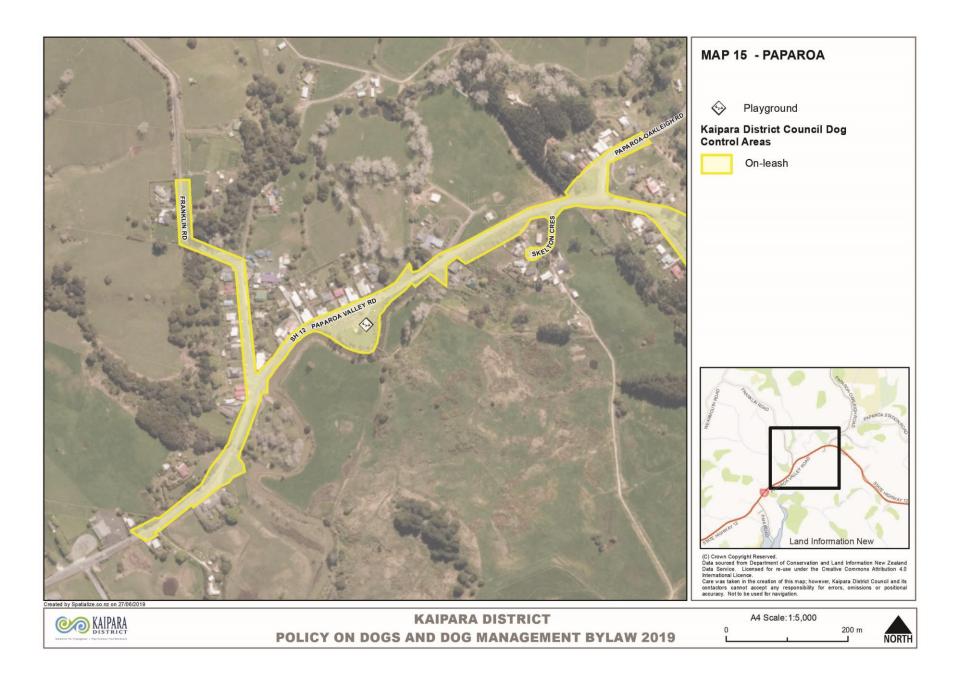

| Area where rules apply                                                                                                                                                    | Map<br>Reference | Dog access status |  |
|---------------------------------------------------------------------------------------------------------------------------------------------------------------------------|------------------|-------------------|--|
| The beach area known as Dems Road (including the esplanade reserve at Dems Road) down to Mean Low Water Springs.                                                          | Map 10           | On-leash          |  |
| The Beach from Fisher Street, around Fenwicks Point to the Moreton Bay Fig Tree.                                                                                          | Map 10           | On-leash          |  |
| Pa                                                                                                                                                                        | paroa            |                   |  |
| Paparoa – the Village Green.                                                                                                                                              | Map 15           | On-leash          |  |
| Ti                                                                                                                                                                        | nopai            |                   |  |
| Tinopai – the reserves and beach down to Mean Low Water Springs from the Tinopai Hall to the Komiti Road bridge over the Komiti Creek.                                    | Map 11           | On-leash          |  |
| Dar                                                                                                                                                                       | gaville          |                   |  |
| Dargaville waterfront from Totara Street to the Band Rotunda on Victoria Street.                                                                                          | Map 13           | On-leash          |  |
| Pou Tu Te Rangi Pa.                                                                                                                                                       | Map 12           | Prohibited        |  |
| Harding Park and Old Mt Wesley Cemetery.                                                                                                                                  | Map 12           | On-leash          |  |
| Sportsville – the carpark, courts, roadway and buildings as mapped in Schedule 3.                                                                                         | Map 14           | On-leash          |  |
| The part of Northern Wairoa Memorial Park adjoining Logan Street as mapped in Schedule 3.                                                                                 | Map 14           | On-leash          |  |
| Р                                                                                                                                                                         | outo             |                   |  |
| Ripiro Beach near Pouto Point – from the Kaipara North Head Lighthouse to a point 400 metres south of the end of Pouto Road and extending down to Mean Low Water Springs. | Map 17           | On-leash          |  |
| The site of the Kaipara North Head Lighthouse.                                                                                                                            | Map 17           | On-leash          |  |
| Glinks Gully                                                                                                                                                              |                  |                   |  |
| Ripiro Beach at Glinks Gully – the area extending from Marine Drive to Mean Low Water Springs.                                                                            | Map 18           | On-leash          |  |