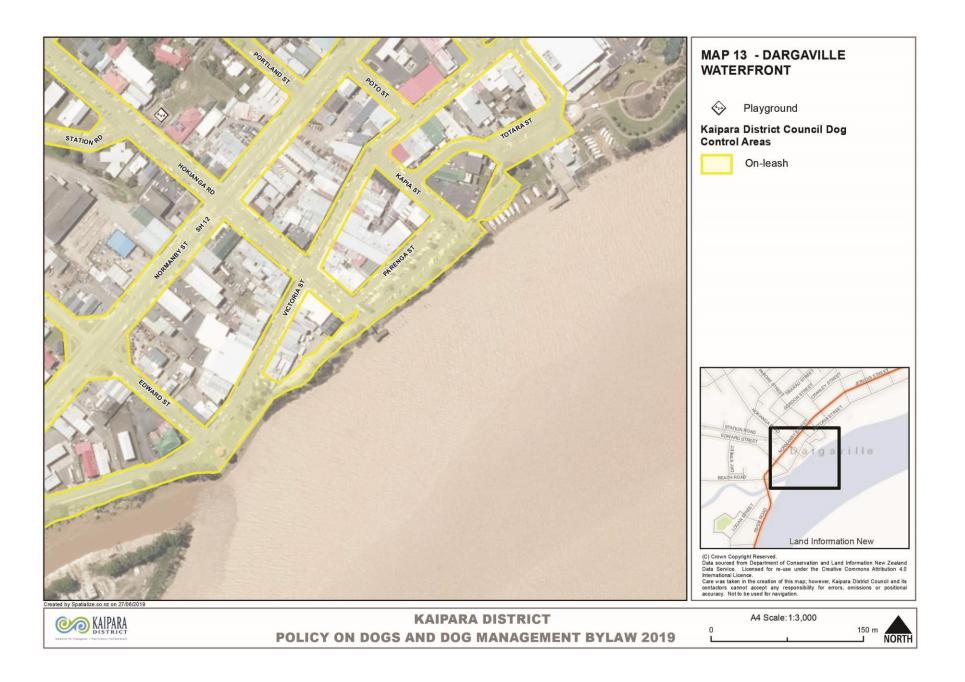

| Area where rules apply                                                                                                                                                    | Map<br>Reference | Dog access status |  |
|---------------------------------------------------------------------------------------------------------------------------------------------------------------------------|------------------|-------------------|--|
| The beach area known as Dems Road (including the esplanade reserve at Dems Road) down to Mean Low Water Springs.                                                          | Map 10           | On-leash          |  |
| The Beach from Fisher Street, around Fenwicks Point to the Moreton Bay Fig Tree.                                                                                          | Map 10           | On-leash          |  |
| Pa                                                                                                                                                                        | paroa            |                   |  |
| Paparoa – the Village Green.                                                                                                                                              | Map 15           | On-leash          |  |
| Ti                                                                                                                                                                        | nopai            |                   |  |
| Tinopai – the reserves and beach down to Mean Low Water Springs from the Tinopai Hall to the Komiti Road bridge over the Komiti Creek.                                    | Map 11           | On-leash          |  |
| Dar                                                                                                                                                                       | gaville          |                   |  |
| Dargaville waterfront from Totara Street to the Band Rotunda on Victoria Street.                                                                                          | Map 13           | On-leash          |  |
| Pou Tu Te Rangi Pa.                                                                                                                                                       | Map 12           | Prohibited        |  |
| Harding Park and Old Mt Wesley Cemetery.                                                                                                                                  | Map 12           | On-leash          |  |
| Sportsville – the carpark, courts, roadway and buildings as mapped in Schedule 3.                                                                                         | Map 14           | On-leash          |  |
| The part of Northern Wairoa Memorial Park adjoining Logan Street as mapped in Schedule 3.                                                                                 | Map 14           | On-leash          |  |
| Р                                                                                                                                                                         | outo             |                   |  |
| Ripiro Beach near Pouto Point – from the Kaipara North Head Lighthouse to a point 400 metres south of the end of Pouto Road and extending down to Mean Low Water Springs. | Map 17           | On-leash          |  |
| The site of the Kaipara North Head Lighthouse.                                                                                                                            | Map 17           | On-leash          |  |
| Glinks Gully                                                                                                                                                              |                  |                   |  |
| Ripiro Beach at Glinks Gully – the area extending from Marine Drive to Mean Low Water Springs.                                                                            | Map 18           | On-leash          |  |