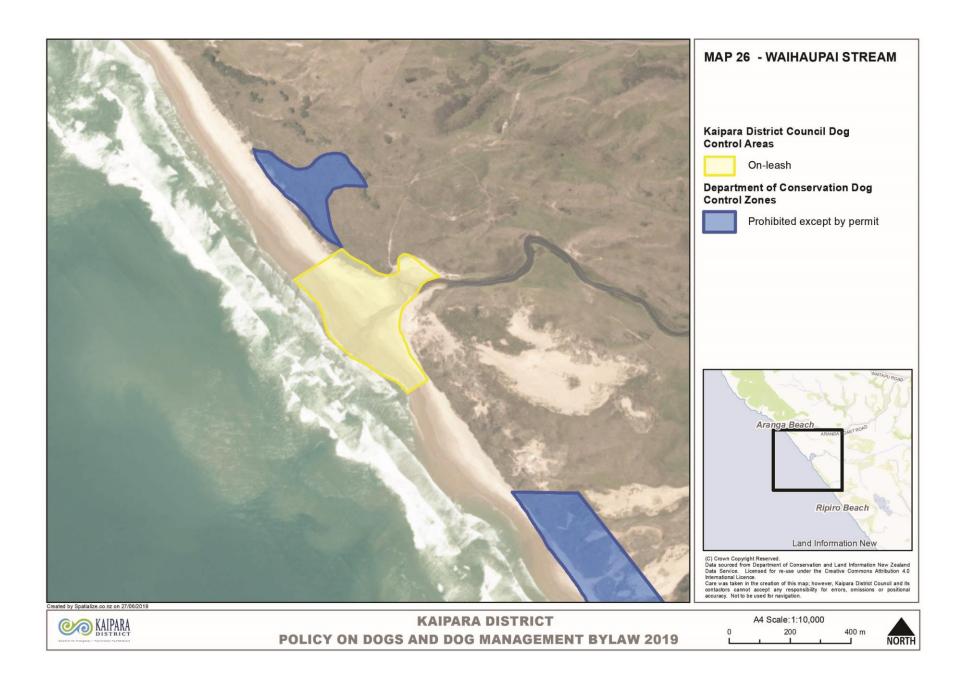

| Area where rules apply                                                                                                                                                                                                                        | Map<br>Reference | Dog access status |
|-----------------------------------------------------------------------------------------------------------------------------------------------------------------------------------------------------------------------------------------------|------------------|-------------------|
| Bayly                                                                                                                                                                                                                                         | /s Beach         |                   |
| Ripiro Beach at Baylys Beach – the area extending from the stream flowing out of Chases Gorge to the stream flowing out of Cynthia Place.                                                                                                     | Map 19           | On-leash          |
| Ocean View Terrace and the reserve on Ocean View Terrace.                                                                                                                                                                                     | Map 19           | On-leash          |
| Aranga                                                                                                                                                                                                                                        | Coast Area       |                   |
| Manuwhetai (the area of beach south of the mouth of the Waipoua River) from the Kaipara/Far North Boundary to the Muriwai Stream.                                                                                                             | 25               | On-leash          |
| Waihaupai (the area around the first stream on Ripiro Beach south of Aranga Beach) from 300 metres north of the mouth of the Waihaupai Stream to 200 metres south of the mouth of Waihaupai Stream, extending down to Mean Low Water Springs. | 26               | On-leash          |
| Kai I                                                                                                                                                                                                                                         | wi Lakes         |                   |
| Kai Iwi Lakes (Taharoa Domain).                                                                                                                                                                                                               | Map 20           | Prohibited        |
| Northe                                                                                                                                                                                                                                        | rn Kaipara       |                   |
| Trounson Park Road between Aranga Station Road intersection and McLean Road intersection.                                                                                                                                                     | Map 21 & 22      | On-leash          |
| Mangatu Road between McLean Road intersection and Trounson Park Road intersection.                                                                                                                                                            | Map 21 & 22      | On-leash          |
| Marlborough Road – excluding the first 2.3 kilometres of Marlborough Road as measured from the intersection of Marlborough Road and Kaikohe Road.                                                                                             | 27 & 29          | On-leash          |
| Waoku Road                                                                                                                                                                                                                                    | 28               | On-leash          |
| Waipoua Settlement Road                                                                                                                                                                                                                       | 27               | On-leash          |
| Lookout Road                                                                                                                                                                                                                                  | 27               | On-leash          |