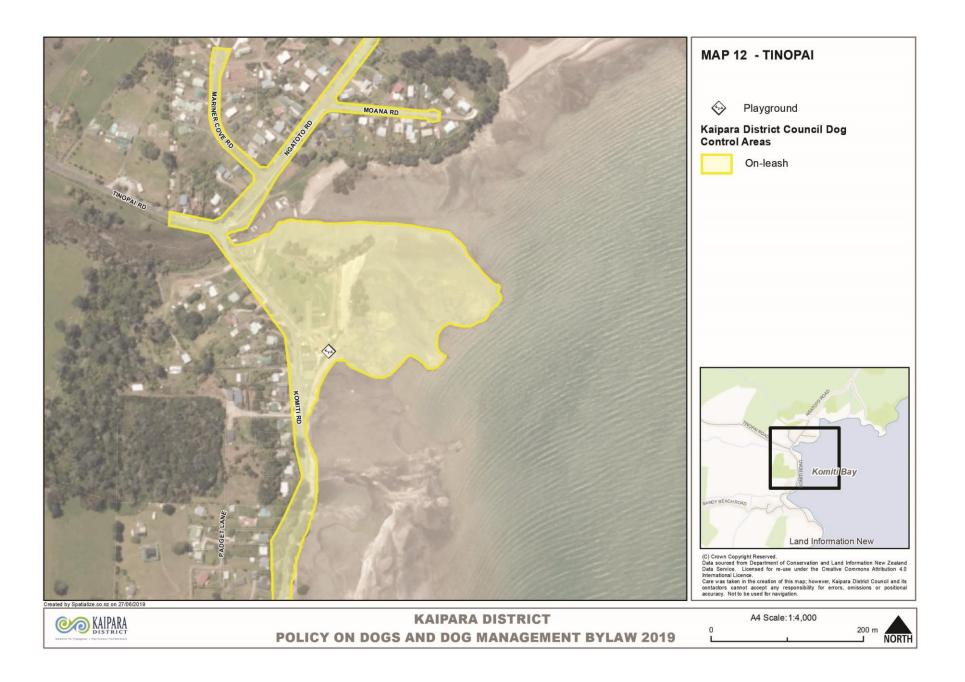

| Area where rules apply                                                                                                                                                    | Map<br>Reference | Dog access status |  |
|---------------------------------------------------------------------------------------------------------------------------------------------------------------------------|------------------|-------------------|--|
| The beach area known as Dems Road (including the esplanade reserve at Dems Road) down to Mean Low Water Springs.                                                          | Map 10           | On-leash          |  |
| The Beach from Fisher Street, around Fenwicks Point to the Moreton Bay Fig Tree.                                                                                          | Map 10           | On-leash          |  |
| Pa                                                                                                                                                                        | paroa            |                   |  |
| Paparoa – the Village Green.                                                                                                                                              | Map 15           | On-leash          |  |
| Ti                                                                                                                                                                        | nopai            |                   |  |
| Tinopai – the reserves and beach down to Mean Low Water Springs from the Tinopai Hall to the Komiti Road bridge over the Komiti Creek.                                    | Map 11           | On-leash          |  |
| Dar                                                                                                                                                                       | gaville          |                   |  |
| Dargaville waterfront from Totara Street to the Band Rotunda on Victoria Street.                                                                                          | Map 13           | On-leash          |  |
| Pou Tu Te Rangi Pa.                                                                                                                                                       | Map 12           | Prohibited        |  |
| Harding Park and Old Mt Wesley Cemetery.                                                                                                                                  | Map 12           | On-leash          |  |
| Sportsville – the carpark, courts, roadway and buildings as mapped in Schedule 3.                                                                                         | Map 14           | On-leash          |  |
| The part of Northern Wairoa Memorial Park adjoining Logan Street as mapped in Schedule 3.                                                                                 | Map 14           | On-leash          |  |
| Р                                                                                                                                                                         | outo             |                   |  |
| Ripiro Beach near Pouto Point – from the Kaipara North Head Lighthouse to a point 400 metres south of the end of Pouto Road and extending down to Mean Low Water Springs. | Map 17           | On-leash          |  |
| The site of the Kaipara North Head Lighthouse.                                                                                                                            | Map 17           | On-leash          |  |
| Glinks Gully                                                                                                                                                              |                  |                   |  |
| Ripiro Beach at Glinks Gully – the area extending from Marine Drive to Mean Low Water Springs.                                                                            | Map 18           | On-leash          |  |