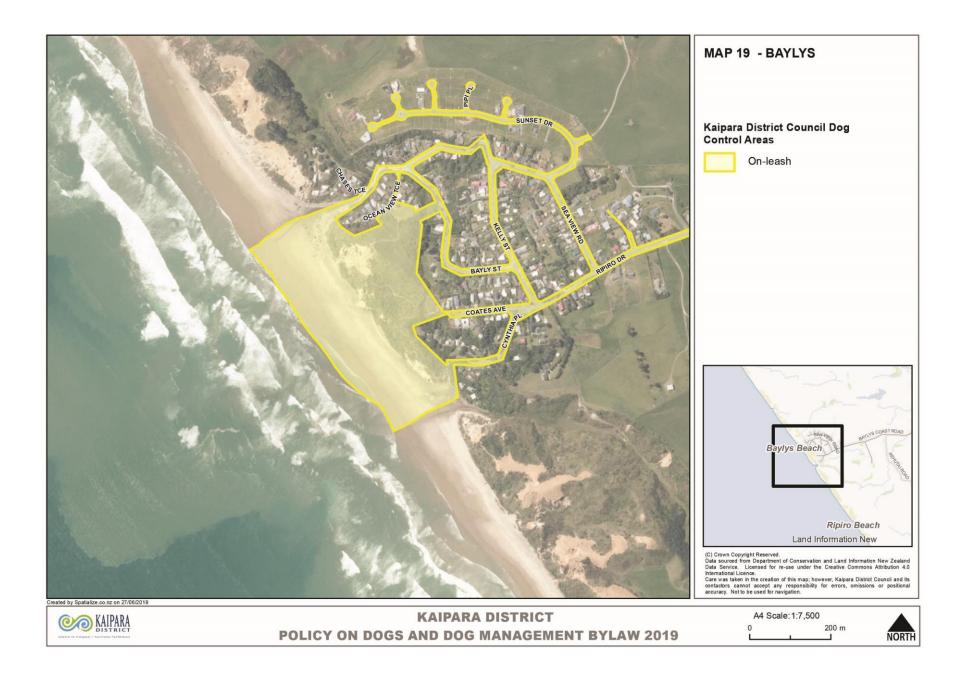

| Area where rules apply                                                                                                                                                                                                                        | Map<br>Reference | Dog access status |
|-----------------------------------------------------------------------------------------------------------------------------------------------------------------------------------------------------------------------------------------------|------------------|-------------------|
| Bayly                                                                                                                                                                                                                                         | /s Beach         |                   |
| Ripiro Beach at Baylys Beach – the area extending from the stream flowing out of Chases Gorge to the stream flowing out of Cynthia Place.                                                                                                     | Map 19           | On-leash          |
| Ocean View Terrace and the reserve on Ocean View Terrace.                                                                                                                                                                                     | Map 19           | On-leash          |
| Aranga                                                                                                                                                                                                                                        | Coast Area       |                   |
| Manuwhetai (the area of beach south of the mouth of the Waipoua River) from the Kaipara/Far North Boundary to the Muriwai Stream.                                                                                                             | 25               | On-leash          |
| Waihaupai (the area around the first stream on Ripiro Beach south of Aranga Beach) from 300 metres north of the mouth of the Waihaupai Stream to 200 metres south of the mouth of Waihaupai Stream, extending down to Mean Low Water Springs. | 26               | On-leash          |
| Kai I                                                                                                                                                                                                                                         | wi Lakes         |                   |
| Kai Iwi Lakes (Taharoa Domain).                                                                                                                                                                                                               | Map 20           | Prohibited        |
| Northe                                                                                                                                                                                                                                        | rn Kaipara       |                   |
| Trounson Park Road between Aranga Station Road intersection and McLean Road intersection.                                                                                                                                                     | Map 21 & 22      | On-leash          |
| Mangatu Road between McLean Road intersection and Trounson Park Road intersection.                                                                                                                                                            | Map 21 & 22      | On-leash          |
| Marlborough Road – excluding the first 2.3 kilometres of Marlborough Road as measured from the intersection of Marlborough Road and Kaikohe Road.                                                                                             | 27 & 29          | On-leash          |
| Waoku Road                                                                                                                                                                                                                                    | 28               | On-leash          |
| Waipoua Settlement Road                                                                                                                                                                                                                       | 27               | On-leash          |
| Lookout Road                                                                                                                                                                                                                                  | 27               | On-leash          |