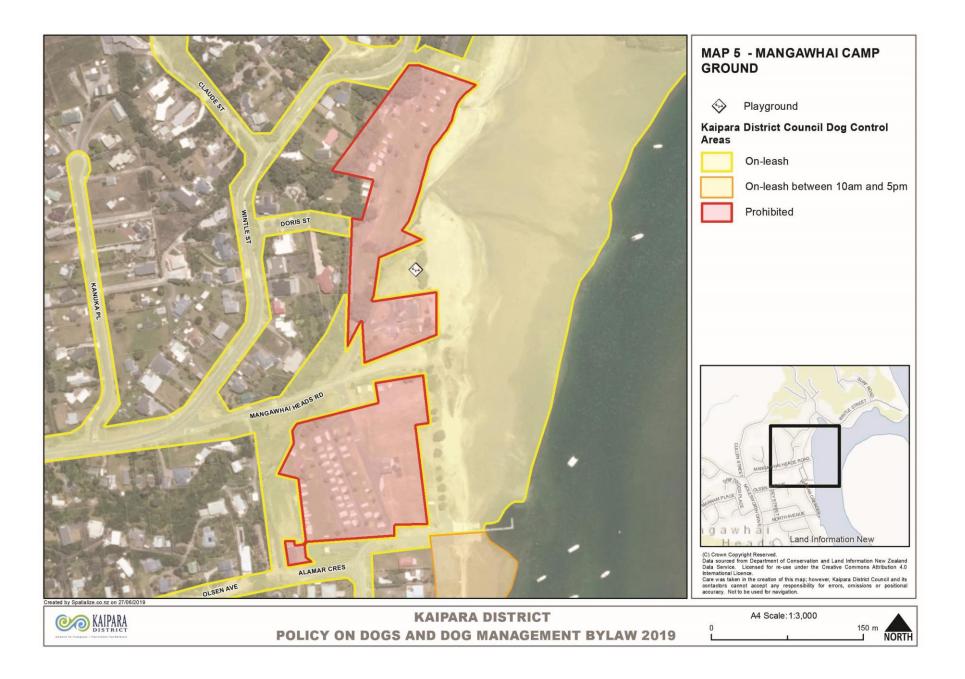

| Area where rules apply                                                                                                                                                                  | Map<br>Reference | Dog access status                                             |
|-----------------------------------------------------------------------------------------------------------------------------------------------------------------------------------------|------------------|---------------------------------------------------------------|
| Distr                                                                                                                                                                                   | rict-wide        |                                                               |
| Within 10 metres of all public except where there is an approved fence separating the dog from the playground.                                                                          | District-wide    | Prohibited                                                    |
| All public roads in urban areas, including the footpath and berm.                                                                                                                       | District-wide    | On-leash                                                      |
| All Council controlled cemeteries                                                                                                                                                       | District-wide    | On-leash                                                      |
| Mangawhai                                                                                                                                                                               | and surrounds    |                                                               |
| Mangawhai Sand Spit Beach down to Mean Low Water Springs.                                                                                                                               | Map 1, 2 & 3     | Prohibited                                                    |
| Mangawhai Heads Reserve including the adjoining beach/foreshore (excluding Picnic Bay) down to Mean Low Water Springs and as far as the first set of rocks on the Mangawhai Surf Beach. | Map 1, 2 & 3     | On-leash                                                      |
| Picnic Bay (as mapped in Schedule 3).                                                                                                                                                   | Map 2, 1 & 3     | On-leash between 10am and 5pm. Off-leash outside these hours. |
| Mangawhai Harbour beaches and adjoining reserves from the Alamar Crescent boat ramp to Mangawhai Heads Reserve down to Mean Low Water Springs.                                          | Map 1, 2, 3 & 5  | On-leash                                                      |
| The Mangawhai Estuary beach and adjoining reserves from the Alamar Crescent boat ramp to the rocks at Bullet Point down to Mean Low Water Springs.                                      | Map 3, 1 & 5     | On-leash between 10am and 5pm. Off-leash outside these hours. |
| Mangawhai Harbour beaches and adjoining reserves from the rocks at Bullet Point to the Lincoln Street reserve down to Mean Low Water Springs.                                           | Map 3, 1, & 4    | On-leash                                                      |
| Mangawhai Heads Holiday Park (Alamar Crescent).                                                                                                                                         | Map 5, 3 & 1     | Prohibited                                                    |
| The shopping complex on the corner of Wood Street and Fagan Place, Mangawhai.                                                                                                           | Map 6, 3 & 1     | On-leash                                                      |