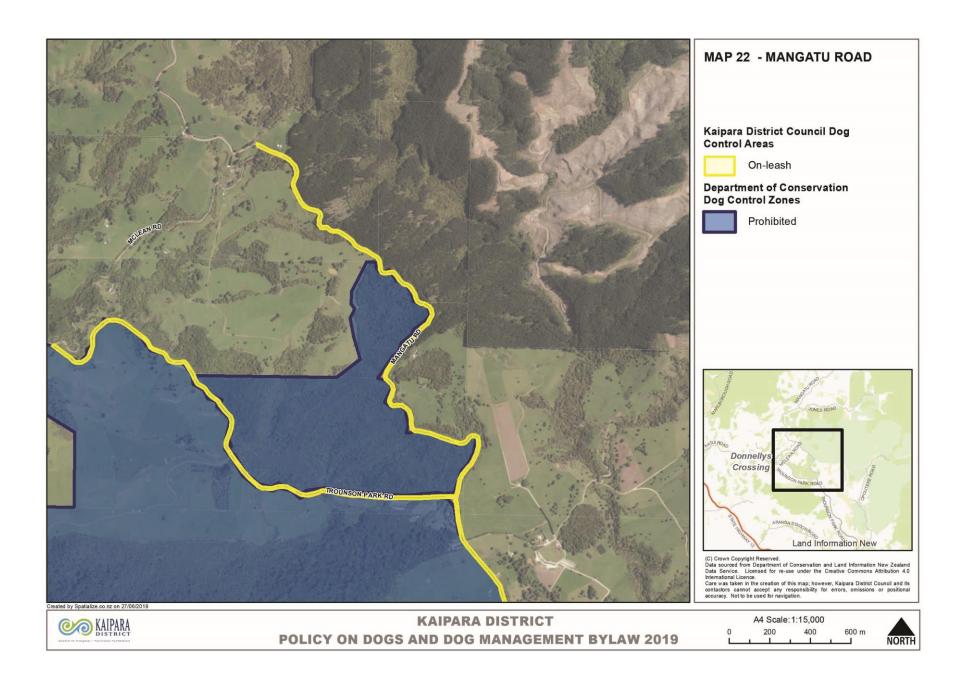

| Area where rules apply                                                                                                                                                                                                                        | Map<br>Reference | Dog access status |
|-----------------------------------------------------------------------------------------------------------------------------------------------------------------------------------------------------------------------------------------------|------------------|-------------------|
| Bayly                                                                                                                                                                                                                                         | /s Beach         |                   |
| Ripiro Beach at Baylys Beach – the area extending from the stream flowing out of Chases Gorge to the stream flowing out of Cynthia Place.                                                                                                     | Map 19           | On-leash          |
| Ocean View Terrace and the reserve on Ocean View Terrace.                                                                                                                                                                                     | Map 19           | On-leash          |
| Aranga                                                                                                                                                                                                                                        | Coast Area       |                   |
| Manuwhetai (the area of beach south of the mouth of the Waipoua River) from the Kaipara/Far North Boundary to the Muriwai Stream.                                                                                                             | 25               | On-leash          |
| Waihaupai (the area around the first stream on Ripiro Beach south of Aranga Beach) from 300 metres north of the mouth of the Waihaupai Stream to 200 metres south of the mouth of Waihaupai Stream, extending down to Mean Low Water Springs. | 26               | On-leash          |
| Kai I                                                                                                                                                                                                                                         | wi Lakes         |                   |
| Kai Iwi Lakes (Taharoa Domain).                                                                                                                                                                                                               | Map 20           | Prohibited        |
| Northe                                                                                                                                                                                                                                        | rn Kaipara       |                   |
| Trounson Park Road between Aranga Station Road intersection and McLean Road intersection.                                                                                                                                                     | Map 21 & 22      | On-leash          |
| Mangatu Road between McLean Road intersection and Trounson Park Road intersection.                                                                                                                                                            | Map 21 & 22      | On-leash          |
| Marlborough Road – excluding the first 2.3 kilometres of Marlborough Road as measured from the intersection of Marlborough Road and Kaikohe Road.                                                                                             | 27 & 29          | On-leash          |
| Waoku Road                                                                                                                                                                                                                                    | 28               | On-leash          |
| Waipoua Settlement Road                                                                                                                                                                                                                       | 27               | On-leash          |
| Lookout Road                                                                                                                                                                                                                                  | 27               | On-leash          |