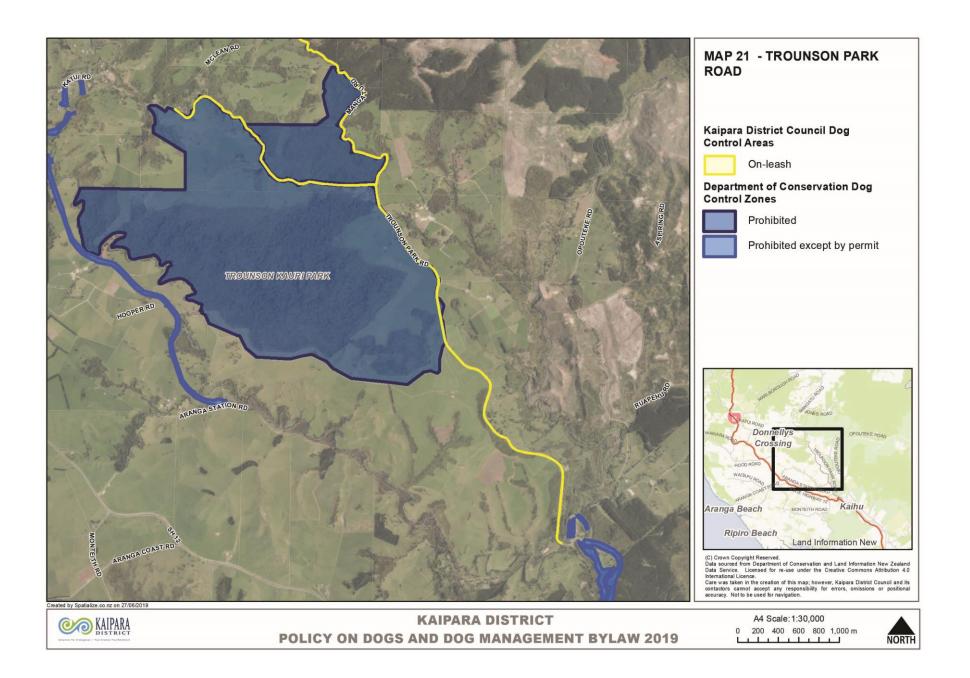

| Area where rules apply                                                                                                                                                                                                                        | Map<br>Reference | Dog access status |
|-----------------------------------------------------------------------------------------------------------------------------------------------------------------------------------------------------------------------------------------------|------------------|-------------------|
| Bayly                                                                                                                                                                                                                                         | /s Beach         |                   |
| Ripiro Beach at Baylys Beach – the area extending from the stream flowing out of Chases Gorge to the stream flowing out of Cynthia Place.                                                                                                     | Map 19           | On-leash          |
| Ocean View Terrace and the reserve on Ocean View Terrace.                                                                                                                                                                                     | Map 19           | On-leash          |
| Aranga                                                                                                                                                                                                                                        | Coast Area       |                   |
| Manuwhetai (the area of beach south of the mouth of the Waipoua River) from the Kaipara/Far North Boundary to the Muriwai Stream.                                                                                                             | 25               | On-leash          |
| Waihaupai (the area around the first stream on Ripiro Beach south of Aranga Beach) from 300 metres north of the mouth of the Waihaupai Stream to 200 metres south of the mouth of Waihaupai Stream, extending down to Mean Low Water Springs. | 26               | On-leash          |
| Kai I                                                                                                                                                                                                                                         | wi Lakes         |                   |
| Kai Iwi Lakes (Taharoa Domain).                                                                                                                                                                                                               | Map 20           | Prohibited        |
| Northe                                                                                                                                                                                                                                        | rn Kaipara       |                   |
| Trounson Park Road between Aranga Station Road intersection and McLean Road intersection.                                                                                                                                                     | Map 21 & 22      | On-leash          |
| Mangatu Road between McLean Road intersection and Trounson Park Road intersection.                                                                                                                                                            | Map 21 & 22      | On-leash          |
| Marlborough Road – excluding the first 2.3 kilometres of Marlborough Road as measured from the intersection of Marlborough Road and Kaikohe Road.                                                                                             | 27 & 29          | On-leash          |
| Waoku Road                                                                                                                                                                                                                                    | 28               | On-leash          |
| Waipoua Settlement Road                                                                                                                                                                                                                       | 27               | On-leash          |
| Lookout Road                                                                                                                                                                                                                                  | 27               | On-leash          |