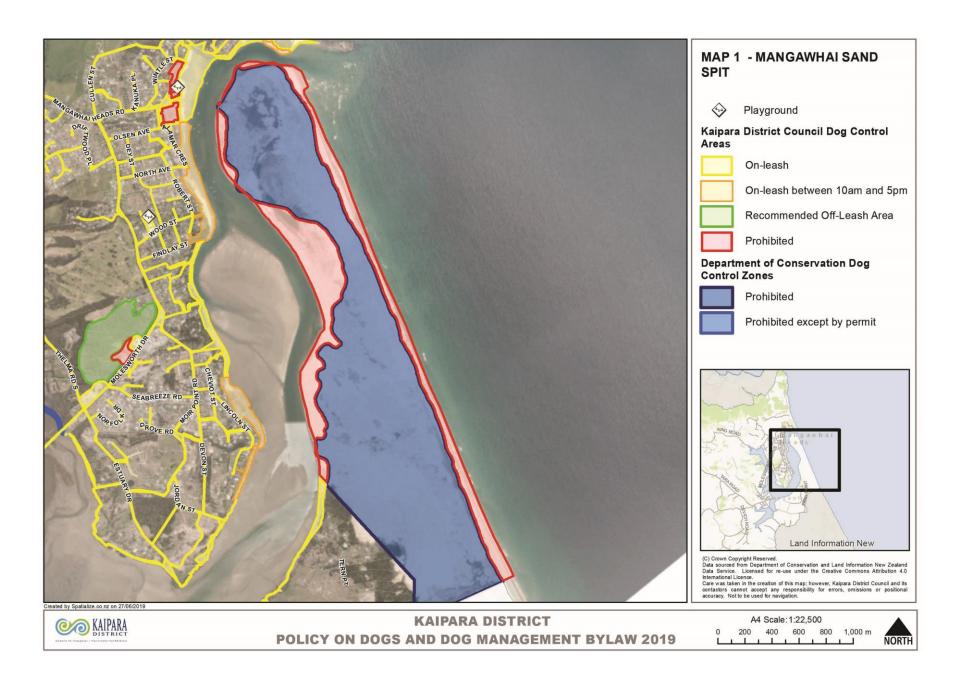

| Area where rules apply                                                                                                                                                                  | Map<br>Reference | Dog access status                                             |
|-----------------------------------------------------------------------------------------------------------------------------------------------------------------------------------------|------------------|---------------------------------------------------------------|
| Distr                                                                                                                                                                                   | rict-wide        |                                                               |
| Within 10 metres of all public except where there is an approved fence separating the dog from the playground.                                                                          | District-wide    | Prohibited                                                    |
| All public roads in urban areas, including the footpath and berm.                                                                                                                       | District-wide    | On-leash                                                      |
| All Council controlled cemeteries                                                                                                                                                       | District-wide    | On-leash                                                      |
| Mangawhai                                                                                                                                                                               | and surrounds    |                                                               |
| Mangawhai Sand Spit Beach down to Mean Low Water Springs.                                                                                                                               | Map 1, 2 & 3     | Prohibited                                                    |
| Mangawhai Heads Reserve including the adjoining beach/foreshore (excluding Picnic Bay) down to Mean Low Water Springs and as far as the first set of rocks on the Mangawhai Surf Beach. | Map 1, 2 & 3     | On-leash                                                      |
| Picnic Bay (as mapped in Schedule 3).                                                                                                                                                   | Map 2, 1 & 3     | On-leash between 10am and 5pm. Off-leash outside these hours. |
| Mangawhai Harbour beaches and adjoining reserves from the Alamar Crescent boat ramp to Mangawhai Heads Reserve down to Mean Low Water Springs.                                          | Map 1, 2, 3 & 5  | On-leash                                                      |
| The Mangawhai Estuary beach and adjoining reserves from the Alamar Crescent boat ramp to the rocks at Bullet Point down to Mean Low Water Springs.                                      | Map 3, 1 & 5     | On-leash between 10am and 5pm. Off-leash outside these hours. |
| Mangawhai Harbour beaches and adjoining reserves from the rocks at Bullet Point to the Lincoln Street reserve down to Mean Low Water Springs.                                           | Map 3, 1, & 4    | On-leash                                                      |
| Mangawhai Heads Holiday Park (Alamar Crescent).                                                                                                                                         | Map 5, 3 & 1     | Prohibited                                                    |
| The shopping complex on the corner of Wood Street and Fagan Place, Mangawhai.                                                                                                           | Map 6, 3 & 1     | On-leash                                                      |