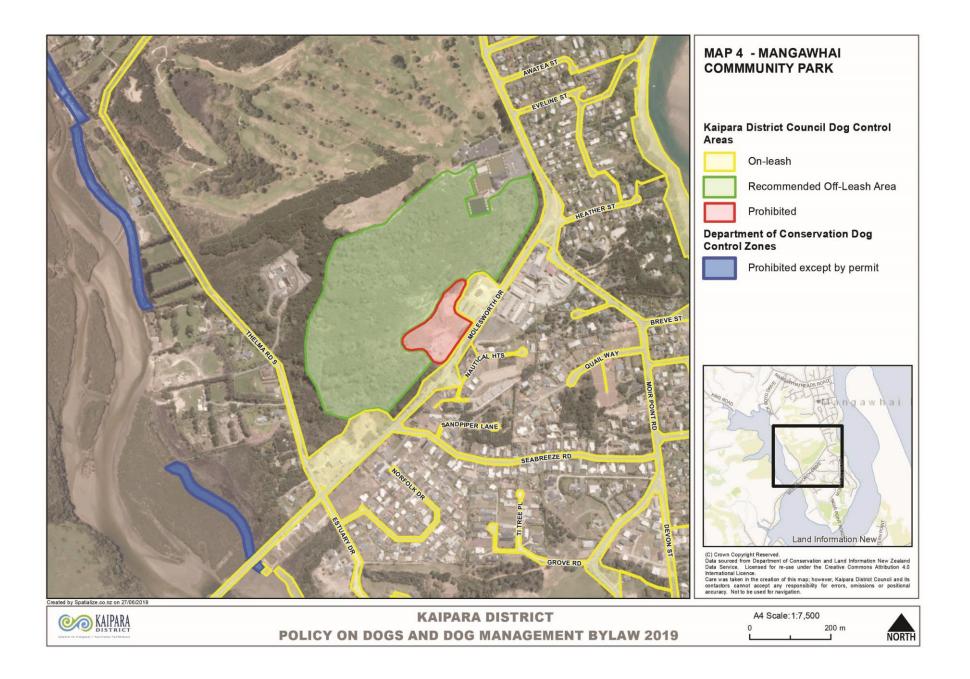

| Area where rules apply                                                                                                                                                                                                                                                                                                                | Map<br>Reference | Dog access status                                             |
|---------------------------------------------------------------------------------------------------------------------------------------------------------------------------------------------------------------------------------------------------------------------------------------------------------------------------------------|------------------|---------------------------------------------------------------|
| The Mangawhai Activity Zone (MAZ)                                                                                                                                                                                                                                                                                                     | Map 4 & 1        | Prohibited                                                    |
| The MAZ car park, Mangawhai ambulance station and fire station, including the public walking track behind the ambulance station and fire station.                                                                                                                                                                                     | Map 4 & 1        | On-leash                                                      |
| Mangawhai Museum and Historic Village                                                                                                                                                                                                                                                                                                 | Map 4 & 1        | On-leash                                                      |
| Lincoln Street reserve and adjoining beach down to Mean Low Water Springs.                                                                                                                                                                                                                                                            | Мар 1            | On-leash between 10am and 5pm. Off-leash outside these hours. |
| Mangawhai Harbour beaches and reserves from the southern end of the Lincoln Street reserve to the Molesworth Drive causeway down to Mean Low Water Springs.                                                                                                                                                                           | Map 1 & 4        | On-leash                                                      |
| Mangawhai Harbour beaches, adjoining reserves and mangrove areas around Mangawhai Village from the Molesworth Drive causeway to the Insley Street causeway down to Mean Low Water Springs — excluding the beach from the end of Pearson Street to the point at the north of the Kainui Street Reserve down to Mean Low Water Springs. | Map 7            | On-leash                                                      |
| The beach from the end of Pearson Street to the point at the north of the Kainui Street Reserve down to Mean Low Water Springs.                                                                                                                                                                                                       | Мар 7            | On-leash between 10am and 5pm. Off-leash outside these hours. |
| Mangawhai Harbour beaches, adjoining reserves and mangrove areas along the southern edge of the harbour from the Insley Street causeway to the Mangawhai Sand Spit down to Mean Low Water Springs.                                                                                                                                    | Map 7 & 1        | On-leash                                                      |
| Wha                                                                                                                                                                                                                                                                                                                                   | kapirau          |                                                               |
| The beach and esplanade down to Mean Low Water Springs from the wharf to Regent Street.                                                                                                                                                                                                                                               | Мар 9            | On-leash                                                      |
|                                                                                                                                                                                                                                                                                                                                       | Pahi             |                                                               |
| Pahi Reserve.                                                                                                                                                                                                                                                                                                                         | Map 10           | On-leash                                                      |

#### Recommended Off-Leash and Under Control

Mangawhai - Mangawhai Community Park walking trails.

Mangawhai – Mangawhai Surf Beach north of the first set of rocks.

Kaiwaka - the reserve on the corner of Settlement Road and State Highway 1.