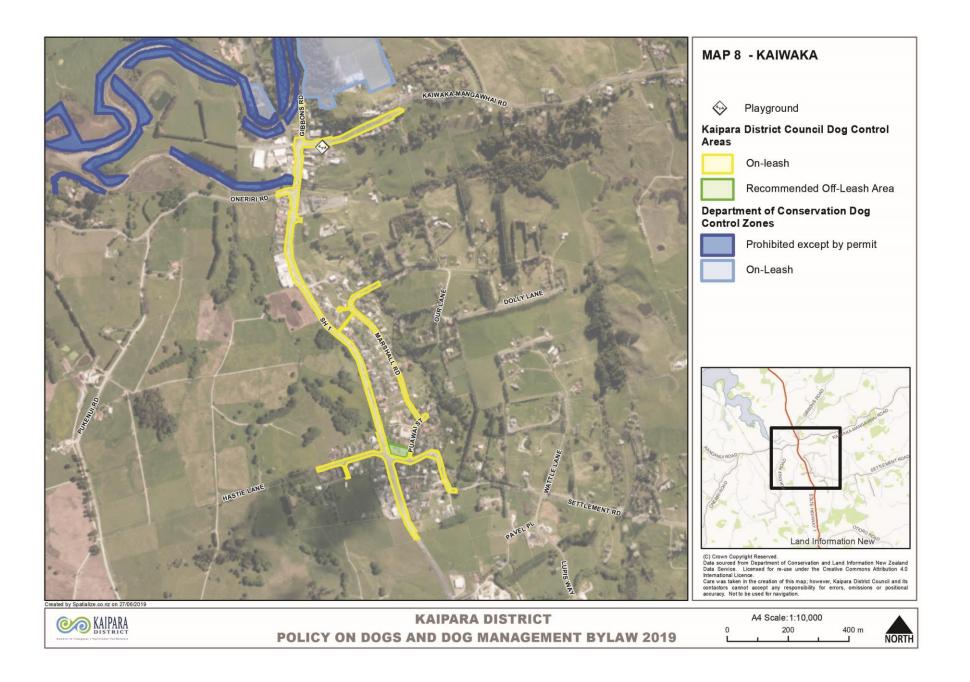

#### Recommended Off-Leash and Under Control

Mangawhai - Mangawhai Community Park walking trails.

Mangawhai – Mangawhai Surf Beach north of the first set of rocks.

Kaiwaka - the reserve on the corner of Settlement Road and State Highway 1.