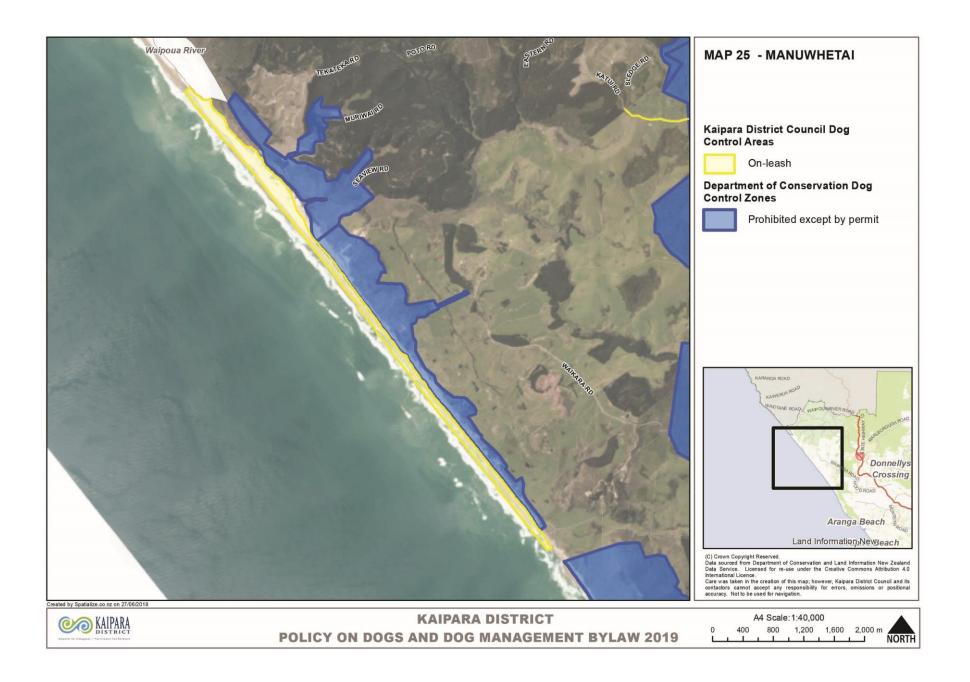

| Area where rules apply                                                                                                                                                                                                                        | Map<br>Reference | Dog access status |
|-----------------------------------------------------------------------------------------------------------------------------------------------------------------------------------------------------------------------------------------------|------------------|-------------------|
| Bayly                                                                                                                                                                                                                                         | /s Beach         |                   |
| Ripiro Beach at Baylys Beach – the area extending from the stream flowing out of Chases Gorge to the stream flowing out of Cynthia Place.                                                                                                     | Map 19           | On-leash          |
| Ocean View Terrace and the reserve on Ocean View Terrace.                                                                                                                                                                                     | Map 19           | On-leash          |
| Aranga                                                                                                                                                                                                                                        | Coast Area       |                   |
| Manuwhetai (the area of beach south of the mouth of the Waipoua River) from the Kaipara/Far North Boundary to the Muriwai Stream.                                                                                                             | 25               | On-leash          |
| Waihaupai (the area around the first stream on Ripiro Beach south of Aranga Beach) from 300 metres north of the mouth of the Waihaupai Stream to 200 metres south of the mouth of Waihaupai Stream, extending down to Mean Low Water Springs. | 26               | On-leash          |
| Kai I                                                                                                                                                                                                                                         | wi Lakes         |                   |
| Kai Iwi Lakes (Taharoa Domain).                                                                                                                                                                                                               | Map 20           | Prohibited        |
| Northe                                                                                                                                                                                                                                        | rn Kaipara       |                   |
| Trounson Park Road between Aranga Station Road intersection and McLean Road intersection.                                                                                                                                                     | Map 21 & 22      | On-leash          |
| Mangatu Road between McLean Road intersection and Trounson Park Road intersection.                                                                                                                                                            | Map 21 & 22      | On-leash          |
| Marlborough Road – excluding the first 2.3 kilometres of Marlborough Road as measured from the intersection of Marlborough Road and Kaikohe Road.                                                                                             | 27 & 29          | On-leash          |
| Waoku Road                                                                                                                                                                                                                                    | 28               | On-leash          |
| Waipoua Settlement Road                                                                                                                                                                                                                       | 27               | On-leash          |
| Lookout Road                                                                                                                                                                                                                                  | 27               | On-leash          |