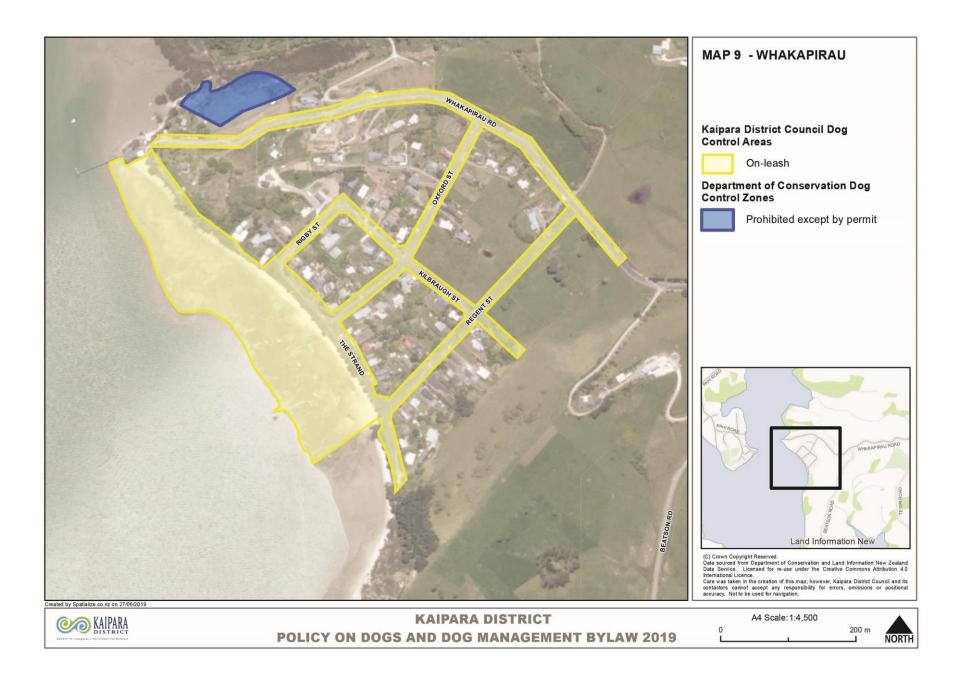

| Area where rules apply                                                                                                                                                                                                                                                                                                                | Map<br>Reference | Dog access status                                             |
|---------------------------------------------------------------------------------------------------------------------------------------------------------------------------------------------------------------------------------------------------------------------------------------------------------------------------------------|------------------|---------------------------------------------------------------|
| The Mangawhai Activity Zone (MAZ)                                                                                                                                                                                                                                                                                                     | Map 4 & 1        | Prohibited                                                    |
| The MAZ car park, Mangawhai ambulance station and fire station, including the public walking track behind the ambulance station and fire station.                                                                                                                                                                                     | Map 4 & 1        | On-leash                                                      |
| Mangawhai Museum and Historic Village                                                                                                                                                                                                                                                                                                 | Map 4 & 1        | On-leash                                                      |
| Lincoln Street reserve and adjoining beach down to Mean Low Water Springs.                                                                                                                                                                                                                                                            | Мар 1            | On-leash between 10am and 5pm. Off-leash outside these hours. |
| Mangawhai Harbour beaches and reserves from the southern end of the Lincoln Street reserve to the Molesworth Drive causeway down to Mean Low Water Springs.                                                                                                                                                                           | Map 1 & 4        | On-leash                                                      |
| Mangawhai Harbour beaches, adjoining reserves and mangrove areas around Mangawhai Village from the Molesworth Drive causeway to the Insley Street causeway down to Mean Low Water Springs — excluding the beach from the end of Pearson Street to the point at the north of the Kainui Street Reserve down to Mean Low Water Springs. | Map 7            | On-leash                                                      |
| The beach from the end of Pearson Street to the point at the north of the Kainui Street Reserve down to Mean Low Water Springs.                                                                                                                                                                                                       | Мар 7            | On-leash between 10am and 5pm. Off-leash outside these hours. |
| Mangawhai Harbour beaches, adjoining reserves and mangrove areas along the southern edge of the harbour from the Insley Street causeway to the Mangawhai Sand Spit down to Mean Low Water Springs.                                                                                                                                    | Map 7 & 1        | On-leash                                                      |
| Wha                                                                                                                                                                                                                                                                                                                                   | kapirau          |                                                               |
| The beach and esplanade down to Mean Low Water Springs from the wharf to Regent Street.                                                                                                                                                                                                                                               | Мар 9            | On-leash                                                      |
|                                                                                                                                                                                                                                                                                                                                       | Pahi             |                                                               |
| Pahi Reserve.                                                                                                                                                                                                                                                                                                                         | Map 10           | On-leash                                                      |