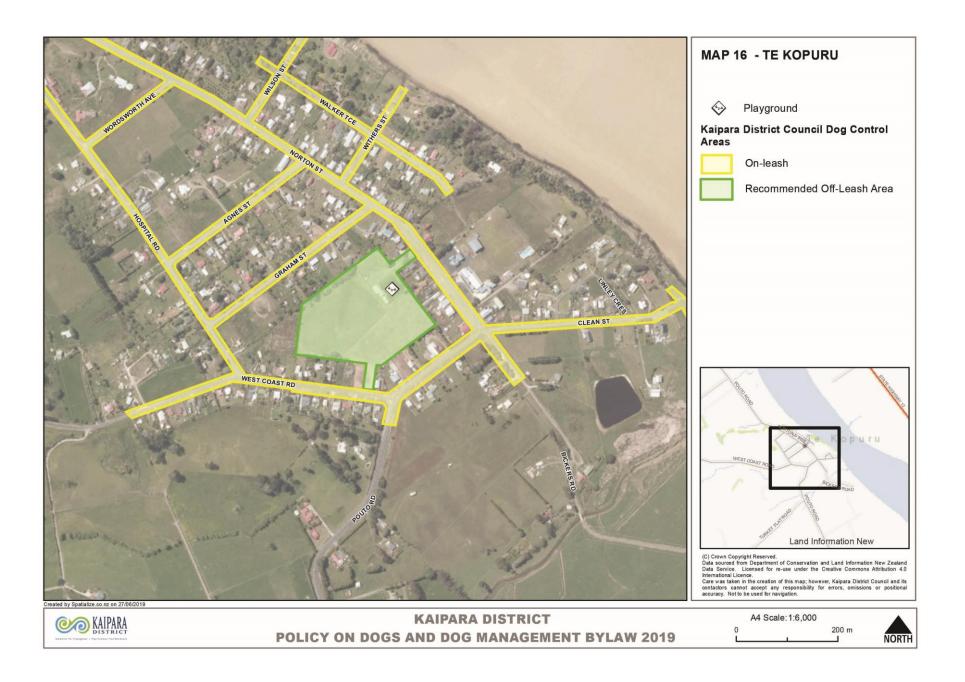

Dargaville - Northern Wairoa Memorial Park (when the fields are not being used for sports or events).

Te Kopuru – Te Kopuru Domain.