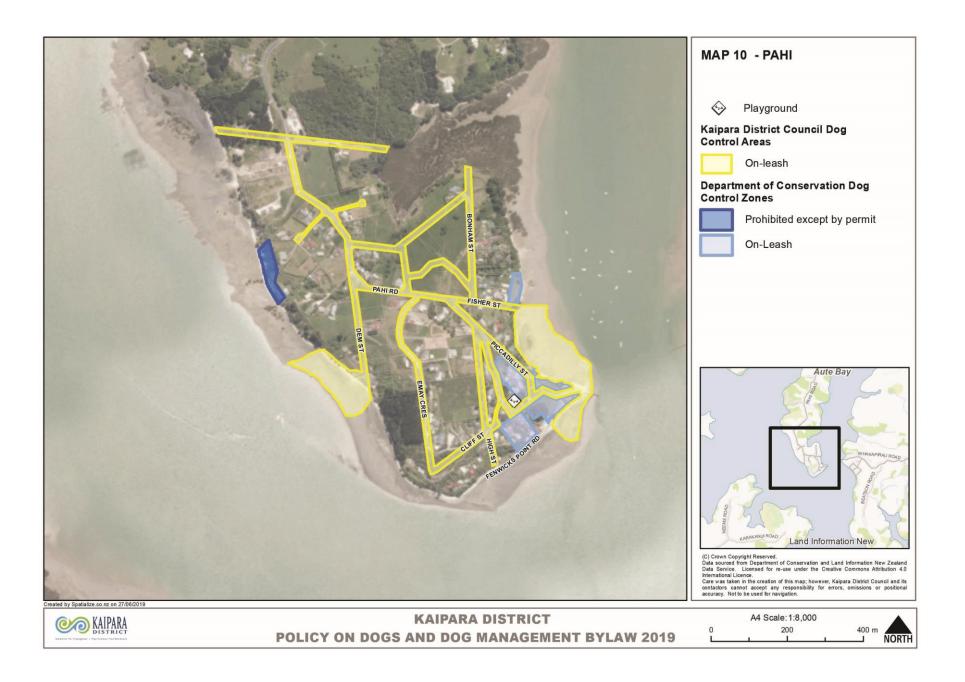

| Area where rules apply                                                                                                                                                                                                                                                                                                                | Map<br>Reference | Dog access status                                             |
|---------------------------------------------------------------------------------------------------------------------------------------------------------------------------------------------------------------------------------------------------------------------------------------------------------------------------------------|------------------|---------------------------------------------------------------|
| The Mangawhai Activity Zone (MAZ)                                                                                                                                                                                                                                                                                                     | Map 4 & 1        | Prohibited                                                    |
| The MAZ car park, Mangawhai ambulance station and fire station, including the public walking track behind the ambulance station and fire station.                                                                                                                                                                                     | Map 4 & 1        | On-leash                                                      |
| Mangawhai Museum and Historic Village                                                                                                                                                                                                                                                                                                 | Map 4 & 1        | On-leash                                                      |
| Lincoln Street reserve and adjoining beach down to Mean Low Water Springs.                                                                                                                                                                                                                                                            | Мар 1            | On-leash between 10am and 5pm. Off-leash outside these hours. |
| Mangawhai Harbour beaches and reserves from the southern end of the Lincoln Street reserve to the Molesworth Drive causeway down to Mean Low Water Springs.                                                                                                                                                                           | Map 1 & 4        | On-leash                                                      |
| Mangawhai Harbour beaches, adjoining reserves and mangrove areas around Mangawhai Village from the Molesworth Drive causeway to the Insley Street causeway down to Mean Low Water Springs — excluding the beach from the end of Pearson Street to the point at the north of the Kainui Street Reserve down to Mean Low Water Springs. | Map 7            | On-leash                                                      |
| The beach from the end of Pearson Street to the point at the north of the Kainui Street Reserve down to Mean Low Water Springs.                                                                                                                                                                                                       | Мар 7            | On-leash between 10am and 5pm. Off-leash outside these hours. |
| Mangawhai Harbour beaches, adjoining reserves and mangrove areas along the southern edge of the harbour from the Insley Street causeway to the Mangawhai Sand Spit down to Mean Low Water Springs.                                                                                                                                    | Map 7 & 1        | On-leash                                                      |
| Wha                                                                                                                                                                                                                                                                                                                                   | kapirau          |                                                               |
| The beach and esplanade down to Mean Low Water Springs from the wharf to Regent Street.                                                                                                                                                                                                                                               | Мар 9            | On-leash                                                      |
|                                                                                                                                                                                                                                                                                                                                       | Pahi             |                                                               |
| Pahi Reserve.                                                                                                                                                                                                                                                                                                                         | Map 10           | On-leash                                                      |

| Area where rules apply                                                                                                                                                    | Map<br>Reference | Dog access status |  |
|---------------------------------------------------------------------------------------------------------------------------------------------------------------------------|------------------|-------------------|--|
| The beach area known as Dems Road (including the esplanade reserve at Dems Road) down to Mean Low Water Springs.                                                          | Map 10           | On-leash          |  |
| The Beach from Fisher Street, around Fenwicks Point to the Moreton Bay Fig Tree.                                                                                          | Map 10           | On-leash          |  |
| Pa                                                                                                                                                                        | paroa            |                   |  |
| Paparoa – the Village Green.                                                                                                                                              | Map 15           | On-leash          |  |
| Ti                                                                                                                                                                        | nopai            |                   |  |
| Tinopai – the reserves and beach down to Mean Low Water Springs from the Tinopai Hall to the Komiti Road bridge over the Komiti Creek.                                    | Map 11           | On-leash          |  |
| Dar                                                                                                                                                                       | gaville          |                   |  |
| Dargaville waterfront from Totara Street to the Band Rotunda on Victoria Street.                                                                                          | Map 13           | On-leash          |  |
| Pou Tu Te Rangi Pa.                                                                                                                                                       | Map 12           | Prohibited        |  |
| Harding Park and Old Mt Wesley Cemetery.                                                                                                                                  | Map 12           | On-leash          |  |
| Sportsville – the carpark, courts, roadway and buildings as mapped in Schedule 3.                                                                                         | Map 14           | On-leash          |  |
| The part of Northern Wairoa Memorial Park adjoining Logan Street as mapped in Schedule 3.                                                                                 | Map 14           | On-leash          |  |
| Р                                                                                                                                                                         | outo             |                   |  |
| Ripiro Beach near Pouto Point – from the Kaipara North Head Lighthouse to a point 400 metres south of the end of Pouto Road and extending down to Mean Low Water Springs. | Map 17           | On-leash          |  |
| The site of the Kaipara North Head Lighthouse.                                                                                                                            | Map 17           | On-leash          |  |
| Glinks Gully                                                                                                                                                              |                  |                   |  |
| Ripiro Beach at Glinks Gully – the area extending from Marine Drive to Mean Low Water Springs.                                                                            | Map 18           | On-leash          |  |