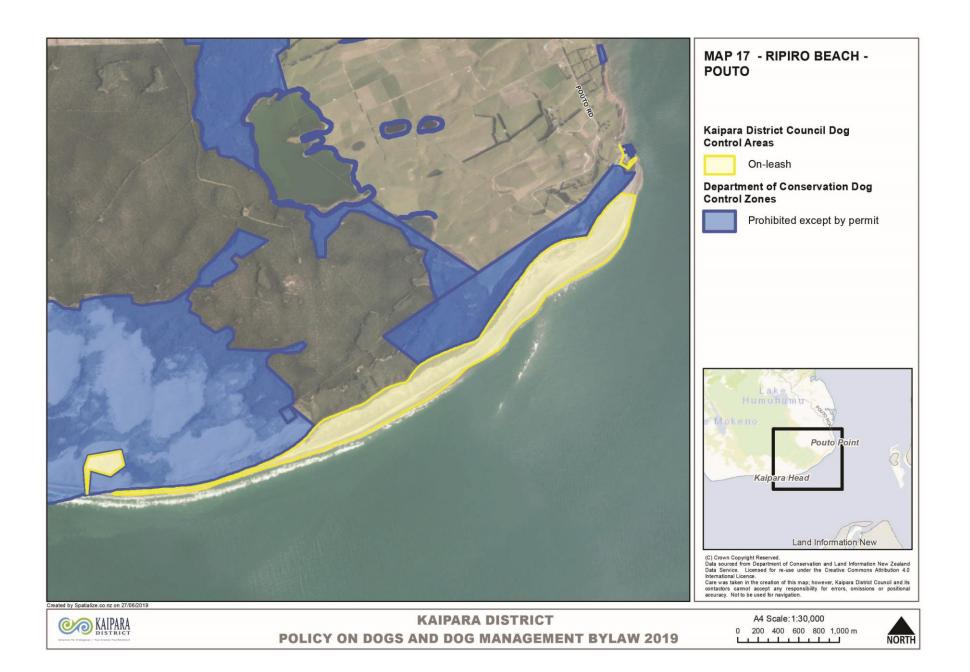

| Area where rules apply                                                                                                                                                    | Map<br>Reference | Dog access status |  |
|---------------------------------------------------------------------------------------------------------------------------------------------------------------------------|------------------|-------------------|--|
| The beach area known as Dems Road (including the esplanade reserve at Dems Road) down to Mean Low Water Springs.                                                          | Map 10           | On-leash          |  |
| The Beach from Fisher Street, around Fenwicks Point to the Moreton Bay Fig Tree.                                                                                          | Map 10           | On-leash          |  |
| Pa                                                                                                                                                                        | paroa            |                   |  |
| Paparoa – the Village Green.                                                                                                                                              | Map 15           | On-leash          |  |
| Ti                                                                                                                                                                        | nopai            |                   |  |
| Tinopai – the reserves and beach down to Mean Low Water Springs from the Tinopai Hall to the Komiti Road bridge over the Komiti Creek.                                    | Map 11           | On-leash          |  |
| Dar                                                                                                                                                                       | gaville          |                   |  |
| Dargaville waterfront from Totara Street to the Band Rotunda on Victoria Street.                                                                                          | Map 13           | On-leash          |  |
| Pou Tu Te Rangi Pa.                                                                                                                                                       | Map 12           | Prohibited        |  |
| Harding Park and Old Mt Wesley Cemetery.                                                                                                                                  | Map 12           | On-leash          |  |
| Sportsville – the carpark, courts, roadway and buildings as mapped in Schedule 3.                                                                                         | Map 14           | On-leash          |  |
| The part of Northern Wairoa Memorial Park adjoining Logan Street as mapped in Schedule 3.                                                                                 | Map 14           | On-leash          |  |
| Р                                                                                                                                                                         | outo             |                   |  |
| Ripiro Beach near Pouto Point – from the Kaipara North Head Lighthouse to a point 400 metres south of the end of Pouto Road and extending down to Mean Low Water Springs. | Map 17           | On-leash          |  |
| The site of the Kaipara North Head Lighthouse.                                                                                                                            | Map 17           | On-leash          |  |
| Glinks Gully                                                                                                                                                              |                  |                   |  |
| Ripiro Beach at Glinks Gully – the area extending from Marine Drive to Mean Low Water Springs.                                                                            | Map 18           | On-leash          |  |