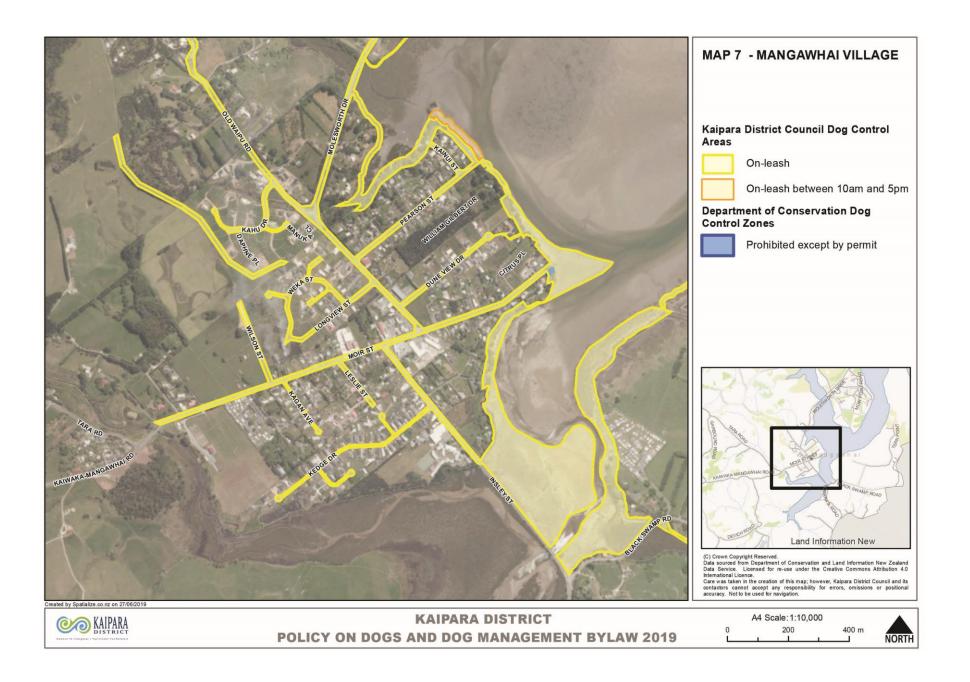

| Area where rules apply                                                                                                                                                                                                                                                                                                                | Map<br>Reference | Dog access status                                             |
|---------------------------------------------------------------------------------------------------------------------------------------------------------------------------------------------------------------------------------------------------------------------------------------------------------------------------------------|------------------|---------------------------------------------------------------|
| The Mangawhai Activity Zone (MAZ)                                                                                                                                                                                                                                                                                                     | Map 4 & 1        | Prohibited                                                    |
| The MAZ car park, Mangawhai ambulance station and fire station, including the public walking track behind the ambulance station and fire station.                                                                                                                                                                                     | Map 4 & 1        | On-leash                                                      |
| Mangawhai Museum and Historic Village                                                                                                                                                                                                                                                                                                 | Map 4 & 1        | On-leash                                                      |
| Lincoln Street reserve and adjoining beach down to Mean Low Water Springs.                                                                                                                                                                                                                                                            | Мар 1            | On-leash between 10am and 5pm. Off-leash outside these hours. |
| Mangawhai Harbour beaches and reserves from the southern end of the Lincoln Street reserve to the Molesworth Drive causeway down to Mean Low Water Springs.                                                                                                                                                                           | Map 1 & 4        | On-leash                                                      |
| Mangawhai Harbour beaches, adjoining reserves and mangrove areas around Mangawhai Village from the Molesworth Drive causeway to the Insley Street causeway down to Mean Low Water Springs — excluding the beach from the end of Pearson Street to the point at the north of the Kainui Street Reserve down to Mean Low Water Springs. | Map 7            | On-leash                                                      |
| The beach from the end of Pearson Street to the point at the north of the Kainui Street Reserve down to Mean Low Water Springs.                                                                                                                                                                                                       | Мар 7            | On-leash between 10am and 5pm. Off-leash outside these hours. |
| Mangawhai Harbour beaches, adjoining reserves and mangrove areas along the southern edge of the harbour from the Insley Street causeway to the Mangawhai Sand Spit down to Mean Low Water Springs.                                                                                                                                    | Map 7 & 1        | On-leash                                                      |
| Wha                                                                                                                                                                                                                                                                                                                                   | kapirau          |                                                               |
| The beach and esplanade down to Mean Low Water Springs from the wharf to Regent Street.                                                                                                                                                                                                                                               | Мар 9            | On-leash                                                      |
|                                                                                                                                                                                                                                                                                                                                       | Pahi             |                                                               |
| Pahi Reserve.                                                                                                                                                                                                                                                                                                                         | Map 10           | On-leash                                                      |