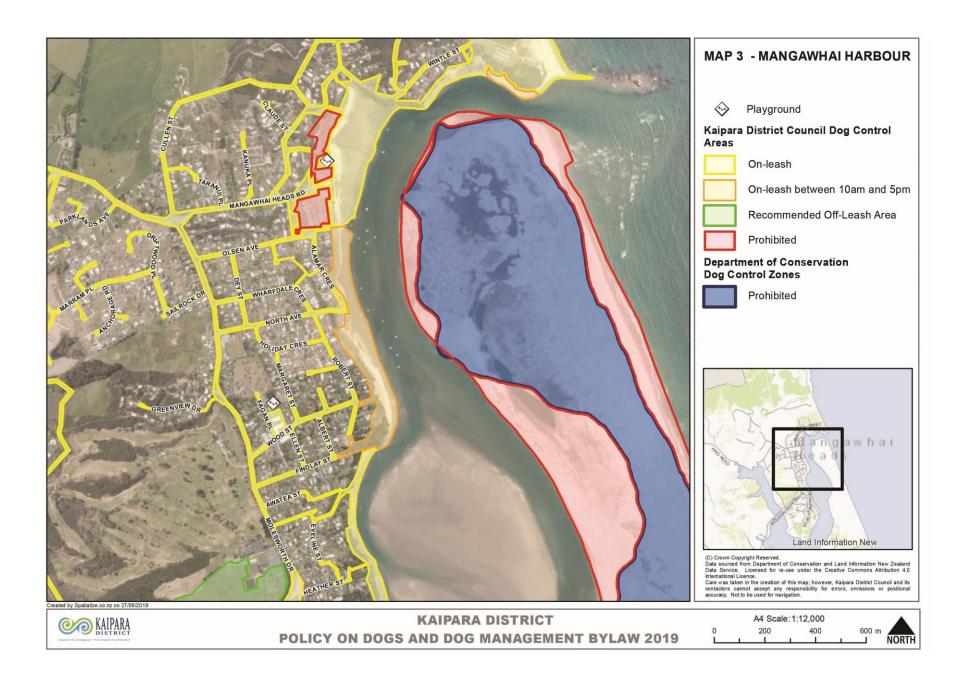

| Area where rules apply                                                                                                                                                                  | Map<br>Reference | Dog access status                                             |
|-----------------------------------------------------------------------------------------------------------------------------------------------------------------------------------------|------------------|---------------------------------------------------------------|
| Distr                                                                                                                                                                                   | rict-wide        |                                                               |
| Within 10 metres of all public except where there is an approved fence separating the dog from the playground.                                                                          | District-wide    | Prohibited                                                    |
| All public roads in urban areas, including the footpath and berm.                                                                                                                       | District-wide    | On-leash                                                      |
| All Council controlled cemeteries                                                                                                                                                       | District-wide    | On-leash                                                      |
| Mangawhai                                                                                                                                                                               | and surrounds    |                                                               |
| Mangawhai Sand Spit Beach down to Mean Low Water Springs.                                                                                                                               | Map 1, 2 & 3     | Prohibited                                                    |
| Mangawhai Heads Reserve including the adjoining beach/foreshore (excluding Picnic Bay) down to Mean Low Water Springs and as far as the first set of rocks on the Mangawhai Surf Beach. | Map 1, 2 & 3     | On-leash                                                      |
| Picnic Bay (as mapped in Schedule 3).                                                                                                                                                   | Map 2, 1 & 3     | On-leash between 10am and 5pm. Off-leash outside these hours. |
| Mangawhai Harbour beaches and adjoining reserves from the Alamar Crescent boat ramp to Mangawhai Heads Reserve down to Mean Low Water Springs.                                          | Map 1, 2, 3 & 5  | On-leash                                                      |
| The Mangawhai Estuary beach and adjoining reserves from the Alamar Crescent boat ramp to the rocks at Bullet Point down to Mean Low Water Springs.                                      | Map 3, 1 & 5     | On-leash between 10am and 5pm. Off-leash outside these hours. |
| Mangawhai Harbour beaches and adjoining reserves from the rocks at Bullet Point to the Lincoln Street reserve down to Mean Low Water Springs.                                           | Map 3, 1, & 4    | On-leash                                                      |
| Mangawhai Heads Holiday Park (Alamar Crescent).                                                                                                                                         | Map 5, 3 & 1     | Prohibited                                                    |
| The shopping complex on the corner of Wood Street and Fagan Place, Mangawhai.                                                                                                           | Map 6, 3 & 1     | On-leash                                                      |