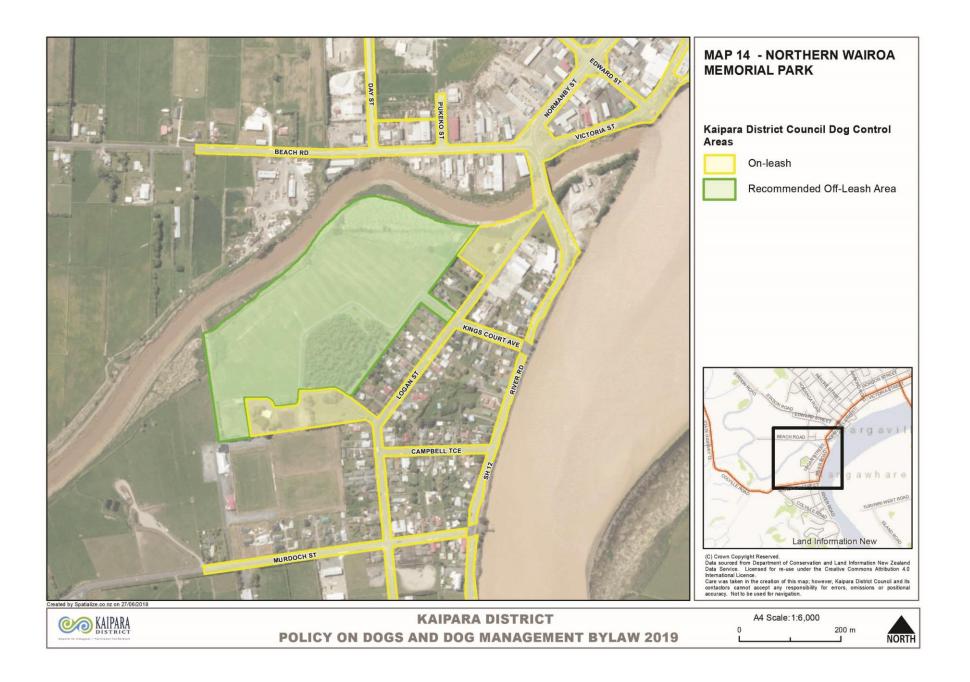

| Area where rules apply                                                                                                                                                    | Map<br>Reference | Dog access status |  |
|---------------------------------------------------------------------------------------------------------------------------------------------------------------------------|------------------|-------------------|--|
| The beach area known as Dems Road (including the esplanade reserve at Dems Road) down to Mean Low Water Springs.                                                          | Map 10           | On-leash          |  |
| The Beach from Fisher Street, around Fenwicks Point to the Moreton Bay Fig Tree.                                                                                          | Map 10           | On-leash          |  |
| Pa                                                                                                                                                                        | paroa            |                   |  |
| Paparoa – the Village Green.                                                                                                                                              | Map 15           | On-leash          |  |
| Ti                                                                                                                                                                        | nopai            |                   |  |
| Tinopai – the reserves and beach down to Mean Low Water Springs from the Tinopai Hall to the Komiti Road bridge over the Komiti Creek.                                    | Map 11           | On-leash          |  |
| Dar                                                                                                                                                                       | gaville          |                   |  |
| Dargaville waterfront from Totara Street to the Band Rotunda on Victoria Street.                                                                                          | Map 13           | On-leash          |  |
| Pou Tu Te Rangi Pa.                                                                                                                                                       | Map 12           | Prohibited        |  |
| Harding Park and Old Mt Wesley Cemetery.                                                                                                                                  | Map 12           | On-leash          |  |
| Sportsville – the carpark, courts, roadway and buildings as mapped in Schedule 3.                                                                                         | Map 14           | On-leash          |  |
| The part of Northern Wairoa Memorial Park adjoining Logan Street as mapped in Schedule 3.                                                                                 | Map 14           | On-leash          |  |
| Р                                                                                                                                                                         | outo             |                   |  |
| Ripiro Beach near Pouto Point – from the Kaipara North Head Lighthouse to a point 400 metres south of the end of Pouto Road and extending down to Mean Low Water Springs. | Map 17           | On-leash          |  |
| The site of the Kaipara North Head Lighthouse.                                                                                                                            | Map 17           | On-leash          |  |
| Glinks Gully                                                                                                                                                              |                  |                   |  |
| Ripiro Beach at Glinks Gully – the area extending from Marine Drive to Mean Low Water Springs.                                                                            | Map 18           | On-leash          |  |

Dargaville - Northern Wairoa Memorial Park (when the fields are not being used for sports or events).

Te Kopuru – Te Kopuru Domain.