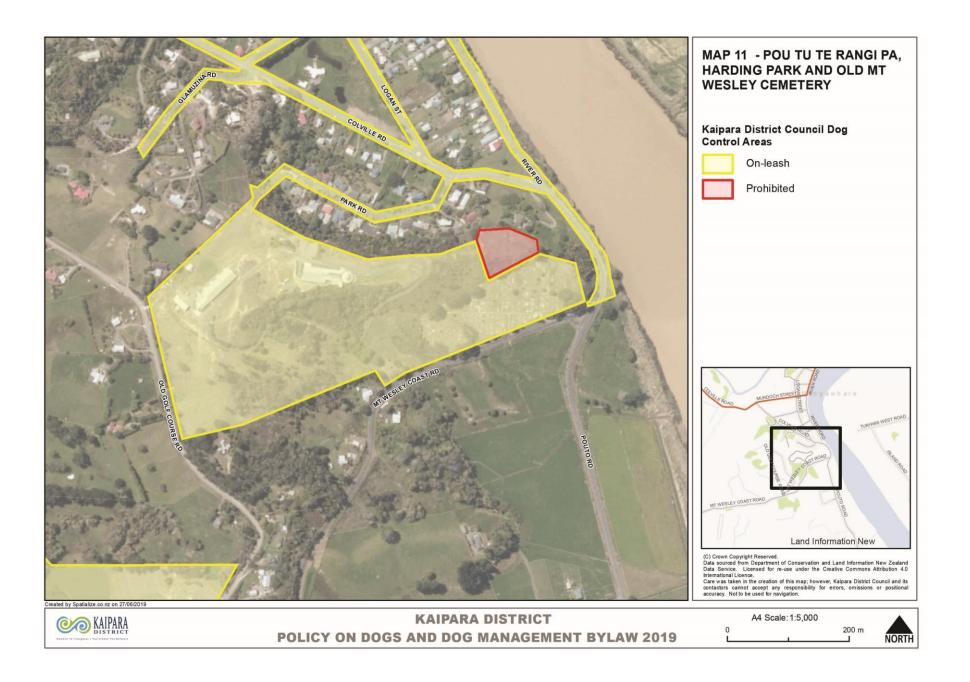

| Area where rules apply                                                                                                                                                    | Map<br>Reference | Dog access status |  |
|---------------------------------------------------------------------------------------------------------------------------------------------------------------------------|------------------|-------------------|--|
| The beach area known as Dems Road (including the esplanade reserve at Dems Road) down to Mean Low Water Springs.                                                          | Map 10           | On-leash          |  |
| The Beach from Fisher Street, around Fenwicks Point to the Moreton Bay Fig Tree.                                                                                          | Map 10           | On-leash          |  |
| Pa                                                                                                                                                                        | paroa            |                   |  |
| Paparoa – the Village Green.                                                                                                                                              | Map 15           | On-leash          |  |
| Ti                                                                                                                                                                        | nopai            |                   |  |
| Tinopai – the reserves and beach down to Mean Low Water Springs from the Tinopai Hall to the Komiti Road bridge over the Komiti Creek.                                    | Map 11           | On-leash          |  |
| Dar                                                                                                                                                                       | gaville          |                   |  |
| Dargaville waterfront from Totara Street to the Band Rotunda on Victoria Street.                                                                                          | Map 13           | On-leash          |  |
| Pou Tu Te Rangi Pa.                                                                                                                                                       | Map 12           | Prohibited        |  |
| Harding Park and Old Mt Wesley Cemetery.                                                                                                                                  | Map 12           | On-leash          |  |
| Sportsville – the carpark, courts, roadway and buildings as mapped in Schedule 3.                                                                                         | Map 14           | On-leash          |  |
| The part of Northern Wairoa Memorial Park adjoining Logan Street as mapped in Schedule 3.                                                                                 | Map 14           | On-leash          |  |
| Р                                                                                                                                                                         | outo             |                   |  |
| Ripiro Beach near Pouto Point – from the Kaipara North Head Lighthouse to a point 400 metres south of the end of Pouto Road and extending down to Mean Low Water Springs. | Map 17           | On-leash          |  |
| The site of the Kaipara North Head Lighthouse.                                                                                                                            | Map 17           | On-leash          |  |
| Glinks Gully                                                                                                                                                              |                  |                   |  |
| Ripiro Beach at Glinks Gully – the area extending from Marine Drive to Mean Low Water Springs.                                                                            | Map 18           | On-leash          |  |