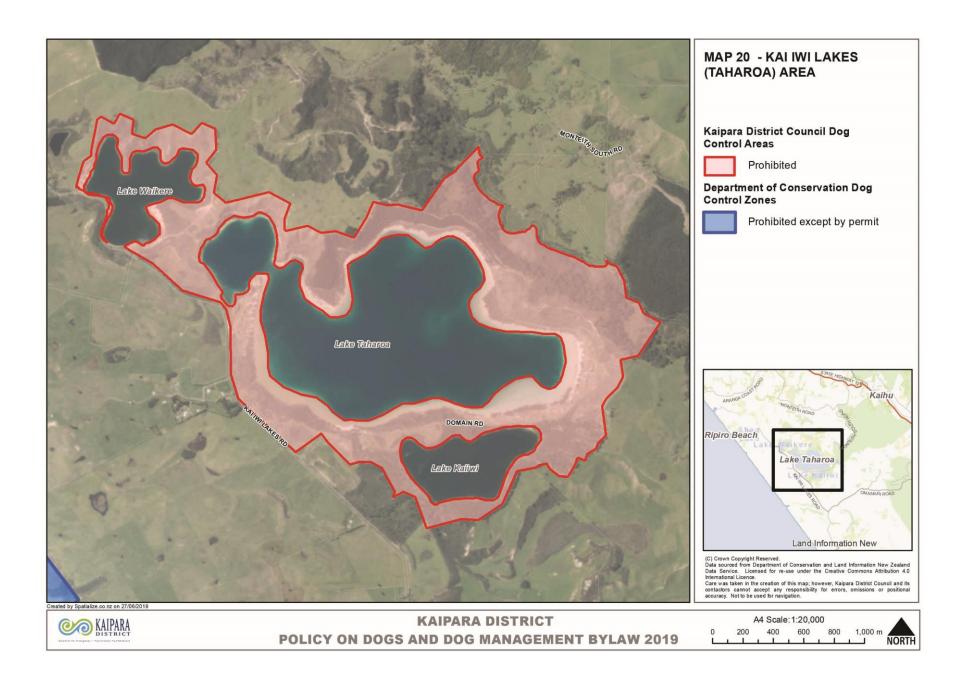

| Area where rules apply                                                                                                                                                                                                                        | Map<br>Reference | Dog access status |
|-----------------------------------------------------------------------------------------------------------------------------------------------------------------------------------------------------------------------------------------------|------------------|-------------------|
| Bayly                                                                                                                                                                                                                                         | /s Beach         |                   |
| Ripiro Beach at Baylys Beach – the area extending from the stream flowing out of Chases Gorge to the stream flowing out of Cynthia Place.                                                                                                     | Map 19           | On-leash          |
| Ocean View Terrace and the reserve on Ocean View Terrace.                                                                                                                                                                                     | Map 19           | On-leash          |
| Aranga                                                                                                                                                                                                                                        | Coast Area       |                   |
| Manuwhetai (the area of beach south of the mouth of the Waipoua River) from the Kaipara/Far North Boundary to the Muriwai Stream.                                                                                                             | 25               | On-leash          |
| Waihaupai (the area around the first stream on Ripiro Beach south of Aranga Beach) from 300 metres north of the mouth of the Waihaupai Stream to 200 metres south of the mouth of Waihaupai Stream, extending down to Mean Low Water Springs. | 26               | On-leash          |
| Kai I                                                                                                                                                                                                                                         | wi Lakes         |                   |
| Kai Iwi Lakes (Taharoa Domain).                                                                                                                                                                                                               | Map 20           | Prohibited        |
| Northe                                                                                                                                                                                                                                        | rn Kaipara       |                   |
| Trounson Park Road between Aranga Station Road intersection and McLean Road intersection.                                                                                                                                                     | Map 21 & 22      | On-leash          |
| Mangatu Road between McLean Road intersection and Trounson Park Road intersection.                                                                                                                                                            | Map 21 & 22      | On-leash          |
| Marlborough Road – excluding the first 2.3 kilometres of Marlborough Road as measured from the intersection of Marlborough Road and Kaikohe Road.                                                                                             | 27 & 29          | On-leash          |
| Waoku Road                                                                                                                                                                                                                                    | 28               | On-leash          |
| Waipoua Settlement Road                                                                                                                                                                                                                       | 27               | On-leash          |
| Lookout Road                                                                                                                                                                                                                                  | 27               | On-leash          |