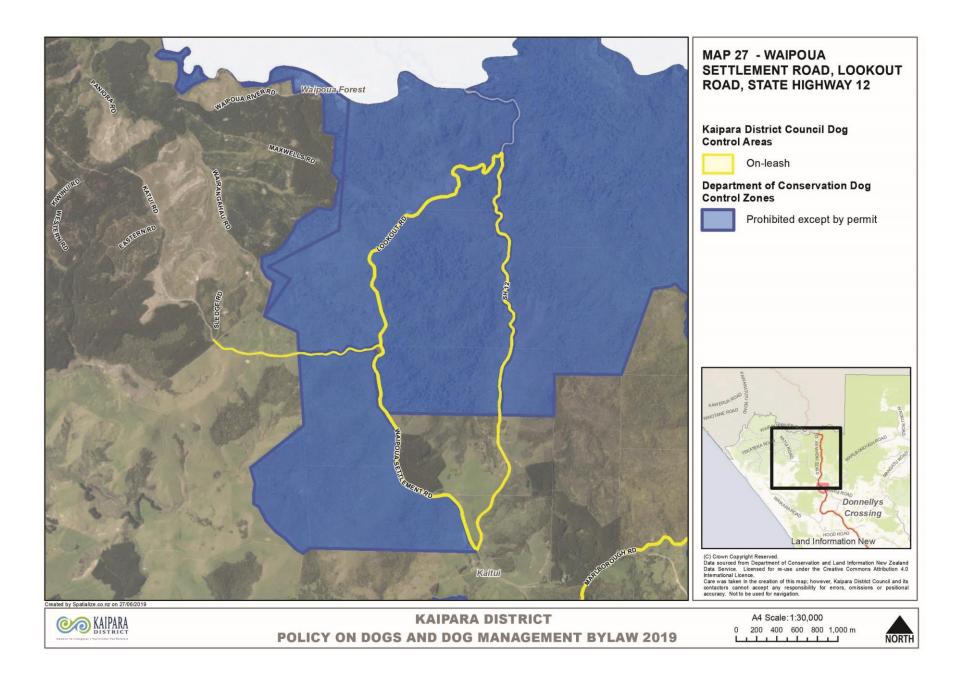

| Area where rules apply                                                                                                                                                                                                                        | Map<br>Reference | Dog access status |
|-----------------------------------------------------------------------------------------------------------------------------------------------------------------------------------------------------------------------------------------------|------------------|-------------------|
| Bayly                                                                                                                                                                                                                                         | /s Beach         |                   |
| Ripiro Beach at Baylys Beach – the area extending from the stream flowing out of Chases Gorge to the stream flowing out of Cynthia Place.                                                                                                     | Map 19           | On-leash          |
| Ocean View Terrace and the reserve on Ocean View Terrace.                                                                                                                                                                                     | Map 19           | On-leash          |
| Aranga                                                                                                                                                                                                                                        | Coast Area       |                   |
| Manuwhetai (the area of beach south of the mouth of the Waipoua River) from the Kaipara/Far North Boundary to the Muriwai Stream.                                                                                                             | 25               | On-leash          |
| Waihaupai (the area around the first stream on Ripiro Beach south of Aranga Beach) from 300 metres north of the mouth of the Waihaupai Stream to 200 metres south of the mouth of Waihaupai Stream, extending down to Mean Low Water Springs. | 26               | On-leash          |
| Kai I                                                                                                                                                                                                                                         | wi Lakes         |                   |
| Kai Iwi Lakes (Taharoa Domain).                                                                                                                                                                                                               | Map 20           | Prohibited        |
| Northe                                                                                                                                                                                                                                        | rn Kaipara       |                   |
| Trounson Park Road between Aranga Station Road intersection and McLean Road intersection.                                                                                                                                                     | Map 21 & 22      | On-leash          |
| Mangatu Road between McLean Road intersection and Trounson Park Road intersection.                                                                                                                                                            | Map 21 & 22      | On-leash          |
| Marlborough Road – excluding the first 2.3 kilometres of Marlborough Road as measured from the intersection of Marlborough Road and Kaikohe Road.                                                                                             | 27 & 29          | On-leash          |
| Waoku Road                                                                                                                                                                                                                                    | 28               | On-leash          |
| Waipoua Settlement Road                                                                                                                                                                                                                       | 27               | On-leash          |
| Lookout Road                                                                                                                                                                                                                                  | 27               | On-leash          |