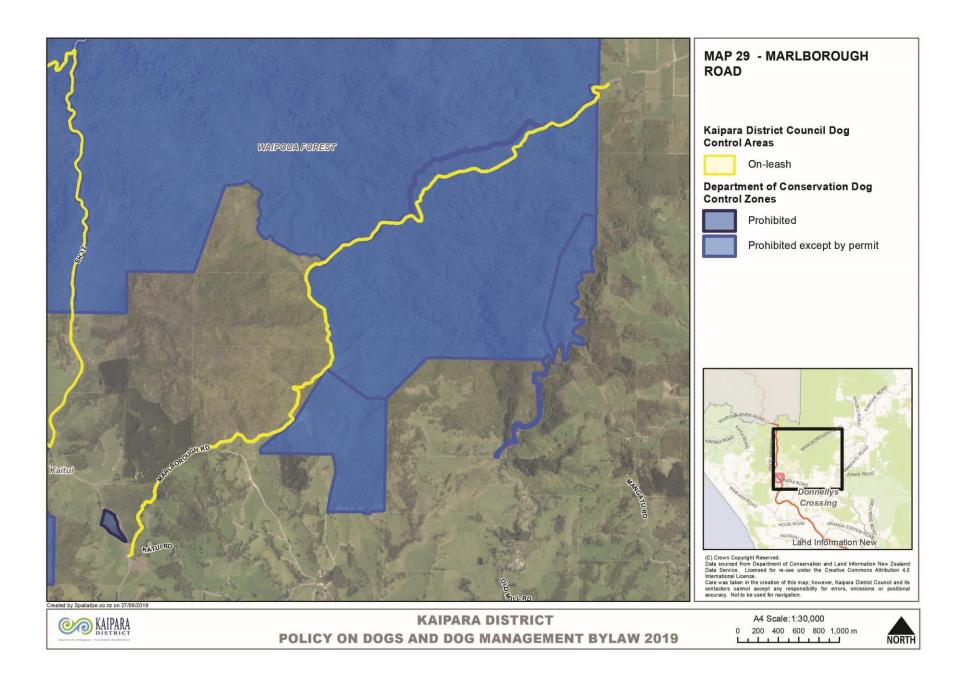

| Area where rules apply                                                                                                                                                                                                                        | Map<br>Reference | Dog access status |
|-----------------------------------------------------------------------------------------------------------------------------------------------------------------------------------------------------------------------------------------------|------------------|-------------------|
| Bayly                                                                                                                                                                                                                                         | /s Beach         |                   |
| Ripiro Beach at Baylys Beach – the area extending from the stream flowing out of Chases Gorge to the stream flowing out of Cynthia Place.                                                                                                     | Map 19           | On-leash          |
| Ocean View Terrace and the reserve on Ocean View Terrace.                                                                                                                                                                                     | Map 19           | On-leash          |
| Aranga                                                                                                                                                                                                                                        | Coast Area       |                   |
| Manuwhetai (the area of beach south of the mouth of the Waipoua River) from the Kaipara/Far North Boundary to the Muriwai Stream.                                                                                                             | 25               | On-leash          |
| Waihaupai (the area around the first stream on Ripiro Beach south of Aranga Beach) from 300 metres north of the mouth of the Waihaupai Stream to 200 metres south of the mouth of Waihaupai Stream, extending down to Mean Low Water Springs. | 26               | On-leash          |
| Kai I                                                                                                                                                                                                                                         | wi Lakes         |                   |
| Kai Iwi Lakes (Taharoa Domain).                                                                                                                                                                                                               | Map 20           | Prohibited        |
| Northe                                                                                                                                                                                                                                        | rn Kaipara       |                   |
| Trounson Park Road between Aranga Station Road intersection and McLean Road intersection.                                                                                                                                                     | Map 21 & 22      | On-leash          |
| Mangatu Road between McLean Road intersection and Trounson Park Road intersection.                                                                                                                                                            | Map 21 & 22      | On-leash          |
| Marlborough Road – excluding the first 2.3 kilometres of Marlborough Road as measured from the intersection of Marlborough Road and Kaikohe Road.                                                                                             | 27 & 29          | On-leash          |
| Waoku Road                                                                                                                                                                                                                                    | 28               | On-leash          |
| Waipoua Settlement Road                                                                                                                                                                                                                       | 27               | On-leash          |
| Lookout Road                                                                                                                                                                                                                                  | 27               | On-leash          |