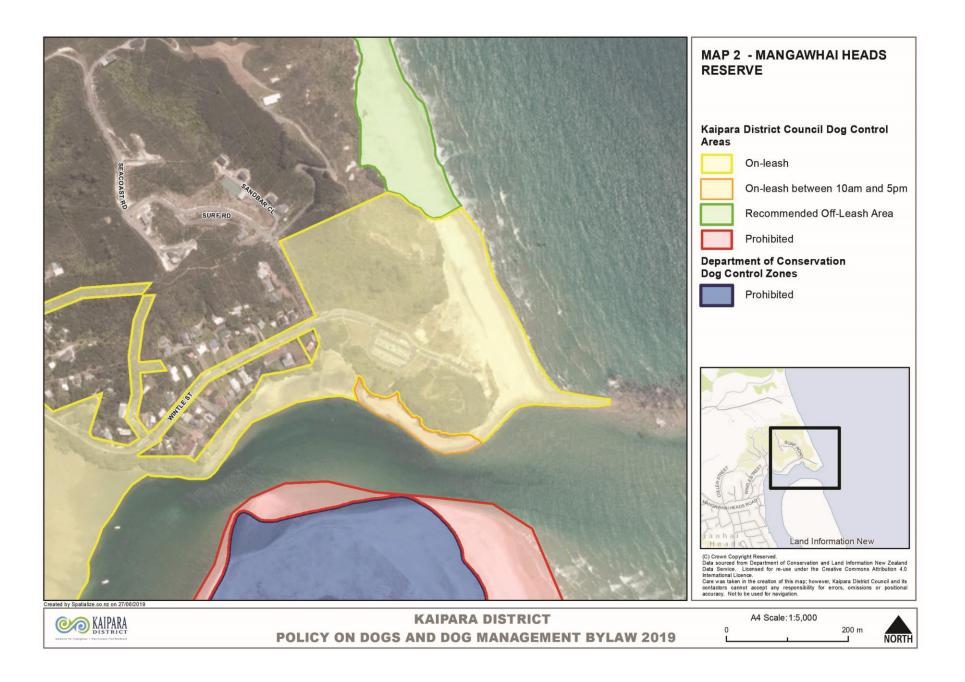

| Area where rules apply                                                                                                                                                                  | Map<br>Reference | Dog access status                                             |
|-----------------------------------------------------------------------------------------------------------------------------------------------------------------------------------------|------------------|---------------------------------------------------------------|
| Distr                                                                                                                                                                                   | rict-wide        |                                                               |
| Within 10 metres of all public except where there is an approved fence separating the dog from the playground.                                                                          | District-wide    | Prohibited                                                    |
| All public roads in urban areas, including the footpath and berm.                                                                                                                       | District-wide    | On-leash                                                      |
| All Council controlled cemeteries                                                                                                                                                       | District-wide    | On-leash                                                      |
| Mangawhai                                                                                                                                                                               | and surrounds    |                                                               |
| Mangawhai Sand Spit Beach down to Mean Low Water Springs.                                                                                                                               | Map 1, 2 & 3     | Prohibited                                                    |
| Mangawhai Heads Reserve including the adjoining beach/foreshore (excluding Picnic Bay) down to Mean Low Water Springs and as far as the first set of rocks on the Mangawhai Surf Beach. | Map 1, 2 & 3     | On-leash                                                      |
| Picnic Bay (as mapped in Schedule 3).                                                                                                                                                   | Map 2, 1 & 3     | On-leash between 10am and 5pm. Off-leash outside these hours. |
| Mangawhai Harbour beaches and adjoining reserves from the Alamar Crescent boat ramp to Mangawhai Heads Reserve down to Mean Low Water Springs.                                          | Map 1, 2, 3 & 5  | On-leash                                                      |
| The Mangawhai Estuary beach and adjoining reserves from the Alamar Crescent boat ramp to the rocks at Bullet Point down to Mean Low Water Springs.                                      | Map 3, 1 & 5     | On-leash between 10am and 5pm. Off-leash outside these hours. |
| Mangawhai Harbour beaches and adjoining reserves from the rocks at Bullet Point to the Lincoln Street reserve down to Mean Low Water Springs.                                           | Map 3, 1, & 4    | On-leash                                                      |
| Mangawhai Heads Holiday Park (Alamar Crescent).                                                                                                                                         | Map 5, 3 & 1     | Prohibited                                                    |
| The shopping complex on the corner of Wood Street and Fagan Place, Mangawhai.                                                                                                           | Map 6, 3 & 1     | On-leash                                                      |